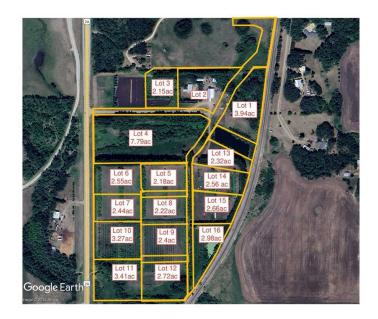

#### \$162,750

0 Bedroom, 0.00 Bathroom, Land on 2.44 Acres

N/A, Rural Ponoka County, Alberta

2.44 acres in the new subdivision of McCarty Acres (lot #7)! This could be the opportunity you've been waiting for, one of 15 available acreages ranging between 2.15 and 7.78 acres with a great location close to Ponoka, hwy 2A, QE2 and all the superb conveniences that central Alberta has to offer. McCarty Acres has a satisfying mix of treed and open space that will accommodate your plans for your dream acreage whether it's a modest, elaborate home or maybe even that Barndominium or Shouse you've thought about. GST is included in purchase price.

### **Essential Information**

MLS® # A2188611 Price \$162,750

Bathrooms 0.00 Acres 2.44 Type Land

Sub-Type Residential Land

Status Active

## **Community Information**

Address On Township Road 424

Subdivision N/A

City Rural Ponoka County

County Ponoka County

Province Alberta
Postal Code T4J 1R3