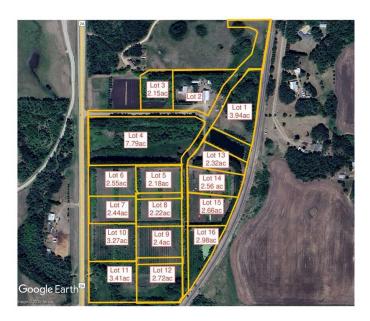

#### \$168,000

0 Bedroom, 0.00 Bathroom, Land on 2.55 Acres

N/A, Rural Ponoka County, Alberta

2.55 acres in the new subdivision of McCarty Acres (lot #6)! This could be the opportunity you've been waiting for, one of 15 available acreages ranging between 2.15 and 7.78 acres with a great location close to Ponoka, hwy 2A, QE2 and all the superb conveniences that central Alberta has to offer. McCarty Acres has a satisfying mix of treed and open space that will accommodate your plans for your dream acreage whether it's a modest , elaborate home or maybe even that Barndominium or Shouse you've thought about. GST is included in purchase price.