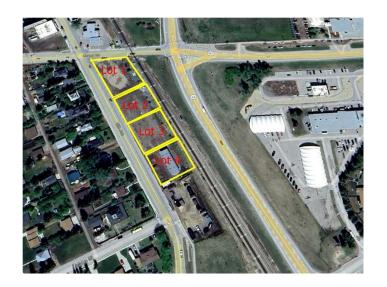

# \$275,000 - 660 10 Avenue S, Carstairs

MLS® #A2188184

## \$275,000

0 Bedroom, 0.00 Bathroom, Land on 0.28 Acres

NONE, Carstairs, Alberta

Excellent location .28-acre commercial lot. 102 feet by 119 feet. Located in high traffic area. Great retail and office opportunities Services are to the property line