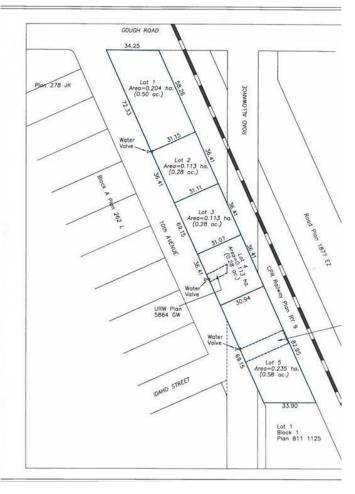

## \$275,000

0 Bedroom, 0.00 Bathroom, Land on 0.28 Acres

NONE, Carstairs, Alberta

Excellent location .28-acre commercial lot. 102 feet by 119 feet. Located in high traffic area. Great retail and office opportunities Services are to the property line