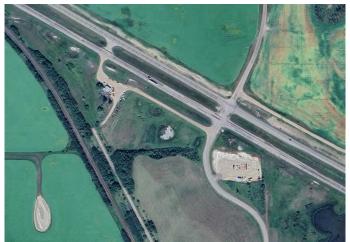

### \$129,900

0 Bedroom, 0.00 Bathroom, Land on 5.18 Acres

NONE, Marshall, Saskatchewan

Commercial land opportunity available adjacent to Town of Marshall, the railway tacks and Highway 16. Over 5 acres of developable land with many commercial and business applications. This would make a great location for service company, commercial shop, yard space etc. With easy access to the highway and also the added opportunity being beside the railway tracks. The property is under the Municipality of the Town of Marshall for business and land use approvals.