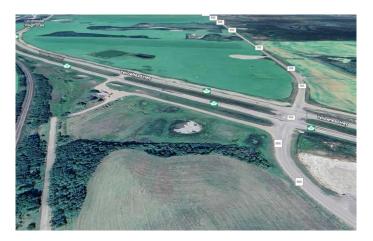

### \$129,900

0 Bedroom, 0.00 Bathroom, Land on 5.18 Acres

NONE, Marshall, Saskatchewan

Commercial land opportunity available adjacent to Town of Marshall, the railway tacks and Highway 16. Over 5 acres of developable land with many commercial and business applications. This would make a great location for service company, commercial shop, yard space etc. With easy access to the highway and also the added opportunity being beside the railway tracks. The property is under the Municipality of the Town of Marshall for business and land use approvals.