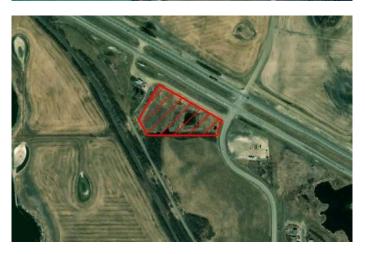

### \$129,900

0 Bedroom, 0.00 Bathroom, Land on 5.18 Acres

NONE, Marshall, Saskatchewan

Commercial land opportunity available adjacent to Town of Marshall, the railway tacks and Highway 16. Over 5 acres of developable land with many commercial and business applications. This would make a great location for service company, commercial shop, yard space etc. With easy access to the highway and also the added opportunity being beside the railway tracks. The property is under the Municipality of the Town of Marshall for business and land use approvals.