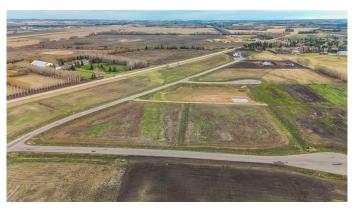

# \$279,900

0 Bedroom, 0.00 Bathroom, Land on 2.70 Acres

Mintlaw Bridge Estates, Rural Red Deer County, Alberta

Only minutes West of Red Deer all on pavement- the new acreage subdivision Mintlaw Bridge Estates. A small enclave of 17 estate style country residential lots to choose from. Choose your own builder (or build it yourself)! Electric and gas lines are right to your property line. The test well shows approx 4 gallons per minute. Septic and well are buyer's responsibility. Prices are plus GST.

# **Community Information**

Address 67, 28163 Township Road 374

Subdivision Mintlaw Bridge Estates
City Rural Red Deer County

County Red Deer County

Province Alberta
Postal Code T4E 2E1