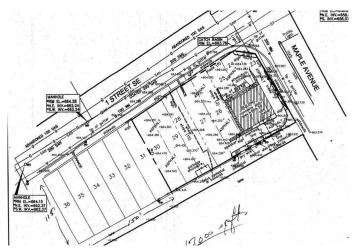

#### \$2,500

0 Bedroom, 0.00 Bathroom, Land on 0.39 Acres

SE Hill, Medicine Hat, Alberta

Prime vacant lot for lease just off Maple Ave, adjacent to Tim Hortons and the Canadian Legion. Located in a high-traffic area, perfect for retail or commercial development. Excellent visibility and accessibility in a bustling neighborhood. Don't miss this opportunity for strategic investment. The lot measures 150 ft x 115ft, offering 17,000 sqft.