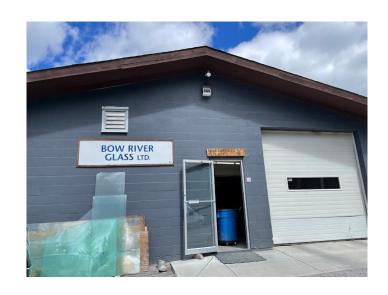

## \$229,000

0 Bedroom, 0.00 Bathroom, Commercial on 0.00 Acres

NONE, Banff, Alberta

An exceptional chance to purchase a fully operational Banff Light Industrial Business. Bow River Glass has been providing high end services to the Bow Valley and neighboring areas for over 20 years. This business is being sold with the option of all inventory, tools, fleet vehicles, and equipment, allowing for a seamless takeover. The current owner is open to staying on for a mutually agreed-upon time period to provide training to the new owner and acquaint them with important clients and customers. This sale includes the business only and offers a lease with multiple renewal options at a prime location within the Banff Industrial Compound.