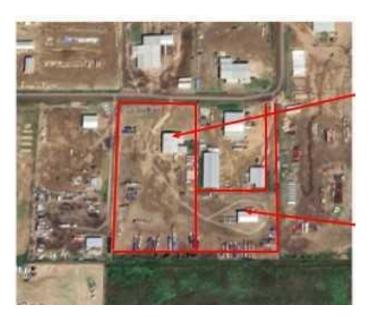

### \$1,000,000

0 Bedroom, 0.00 Bathroom, Commercial on 0.00 Acres

NONE, Rural Newell, County of, Alberta

Two Industrial buildings situated on total 8.17 acres of land in the County of Newell, with easy access to the Trans Canada Highway and within immediacy to the City of Brooks. The main building is made up of metal exterior and has a metal roof. It is roughly 5350 sq ft with an additional 1200 sq ft of cold storage and 1600 sq ft development on the second floor with 650 sq ft of shop mezzanine. This building includes 4 offices, coffee room, large reception and 2 washrooms. The shop has 1 drive through bay and 1 drive in, shop washroom and shop office. The second floor is developed with a large meeting room and an additional office and washroom. The second building is made up of metal exterior and metal roofing as well and is roughly 2400 sq ft with a divider in the centre. The building offers both radiant heat and drainage. Both buildings are on the same fully fenced and gated lot.