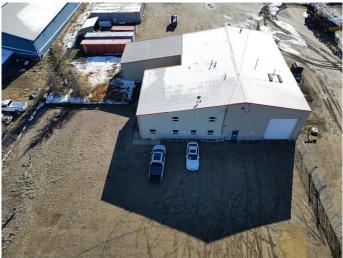

### \$1,000,000

0 Bedroom, 0.00 Bathroom, Commercial on 0.00 Acres

NONE, Rural Newell, County of, Alberta

Two Industrial buildings situated on total 8.17 acres of land in the County of Newell, with easy access to the Trans Canada Highway and within immediacy to the City of Brooks. The main building is made up of metal exterior and has a metal roof. It is roughly 5350 sq ft with an additional 1200 sq ft of cold storage and 1600 sq ft development on the second floor with 650 sq ft of shop mezzanine. This building includes 4 offices, coffee room, large reception and 2 washrooms. The shop has 1 drive through bay and 1 drive in, shop washroom and shop office. The second floor is developed with a large meeting room and an additional office and washroom. The second building is made up of metal exterior and metal roofing as well and is roughly 2400 sq ft with a divider in the centre. The building offers both radiant heat and drainage. Both buildings are on the same fully fenced and gated lot.