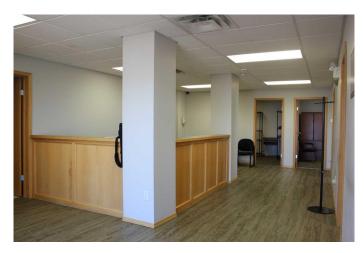

### \$1,000,000

0 Bedroom, 0.00 Bathroom, Commercial on 0.00 Acres

NONE, Rural Newell, County of, Alberta

Two Industrial buildings situated on total 8.17 acres of land in the County of Newell, with easy access to the Trans Canada Highway and within immediacy to the City of Brooks. The main building is made up of metal exterior and has a metal roof. It is roughly 5350 sq ft with an additional 1200 sq ft of cold storage and 1600 sq ft development on the second floor with 650 sq ft of shop mezzanine. This building includes 4 offices, coffee room, large reception and 2 washrooms. The shop has 1 drive through bay and 1 drive in, shop washroom and shop office. The second floor is developed with a large meeting room and an additional office and washroom. The second building is made up of metal exterior and metal roofing as well and is roughly 2400 sq ft with a divider in the centre. The building offers both radiant heat and drainage. Both buildings are on the same fully fenced and gated lot.