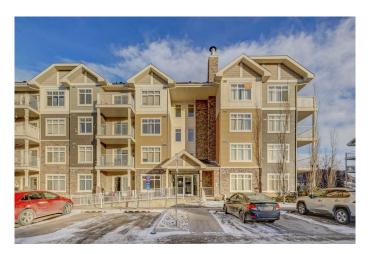

# \$304,900 - 2402, 155 Skyview Ranch Way Ne, Calgary

MLS® #A2187813

#### \$304,900

2 Bedroom, 2.00 Bathroom, 929 sqft Residential on 0.00 Acres

Skyview Ranch, Calgary, Alberta

ATTN: Investors and Home Buyers: This spacious 2 bed, 2 bath top floor corner unit boasts over 928 Sq. ft. of living space with stunning mountain views from the unit and balcony. It has an open layout with 9' ceilings, and large windows allowing for lots of natural light and room for all your furniture. The kitchen features granite countertops, stainless steel appliances, a tile backsplash, full-height shaker cabinets, and a large breakfast island. Enjoy the convenience of one underground parking stall. Low condo fees make this an excellent investment opportunity . Skyview Ranch is a thriving community in Northeast Calgary, offering a variety of amenities including parks, schools, shopping centers, and easy access to major roadways. Call your favorite realtor today or book a private showing.

#### **Exterior**

Exterior Features Balcony

Construction Brick, Vinyl Siding