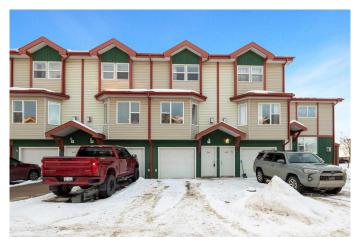

# \$150,000 - 608, 201 Arabian Drive, Fort McMurray

MLS® #A2187766

## \$150,000

2 Bedroom, 2.00 Bathroom, 1,418 sqft Residential on 0.00 Acres

Prairie Creek, Fort McMurray, Alberta

Immaculate 2-Bedroom Townhouse with Attached Garage – Ideal Starter Home or Investment Property

The attached garage provides added security and convenience, while the quiet neighborhood offers a peaceful living environment. Located close to Highway 63 and the airport, this property is ideal for commuters. Public transit is a breeze with a Diversified bus stop and municipal transit stop right outside the door.

An affordable, low-maintenance home that offers both comfort and convenience.

Don't miss this opportunity!

Built in 2005