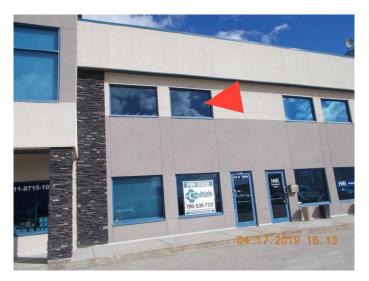

# \$13 - 110 Up, 8715 109 Street, Grande Prairie

MLS® #A2187650

### \$13

0 Bedroom, 0.00 Bathroom, Commercial on 0.00 Acres

Richmond Industrial Park, Grande Prairie, Alberta

Up to THREE MONTHS FREE Base Rent! (One Month for Every Year up to 3 years!) FOR LEASE: 2ND FLOOR OFFICE: 690 +/sq.ft.(23'x30' +/-), VCT floors, painted walls, t-bar ceiling, fluorescent lighting, one washroom PARKING: Proportionate share ZONING: IG- General Ind. LOCATION: Richmond Ind. RENT:\$747.50/mo (\$13/sq.ft.) + GST 2025 BUDGETED NET COSTS:\$320.85/mo (\$5.58/sq.ft.) + GST CONDO FEE:\$96.60/mo + GST UTILITIES: billed through QPM GAS/PWR/WTR AVAILABLE: Today! SUPPLEMENTS: Total Monthly Payment & Floor Plan. To obtain copies of SUPPLEMENTS not visible on this site please contact REALTOR®.

## **Community Information**

Address 110 Up, 8715 109 Street Subdivision Richmond Industrial Park

City Grande Prairie
County Grande Prairie

Province Alberta
Postal Code T8V 8H7