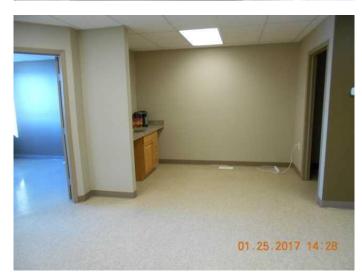

### \$13

0 Bedroom, 0.00 Bathroom, Commercial on 0.00 Acres

Richmond Industrial Park, Grande Prairie, Alberta

Up to THREE MONTHS FREE Base Rent! (One Month for Every Year up to 3 years!) FOR LEASE: 2ND FLOOR OFFICE: 690 +/sq.ft.(23'x30' +/-), VCT floors, painted walls, t-bar ceiling, fluorescent lighting, one washroom PARKING: Proportionate share ZONING: IG- General Ind. LOCATION: Richmond Ind. RENT:\$747.50/mo (\$13/sq.ft.) + GST 2025 BUDGETED NET COSTS:\$320.85/mo (\$5.58/sq.ft.) + GST CONDO FEE:\$96.60/mo + GST UTILITIES: billed through QPM GAS/PWR/WTR AVAILABLE: Today! SUPPLEMENTS: Total Monthly Payment & Floor Plan. To obtain copies of SUPPLEMENTS not visible on this site please contact REALTOR®.