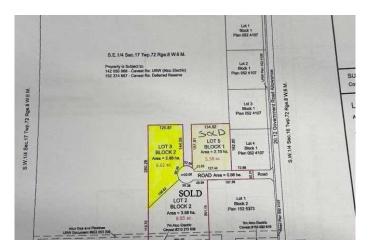

## **Community Information**

Address Lot 3, Range Road 84 Township Road 722

Subdivision NONE

City Wembley

County Grande Prairie No. 1, County of

Province Alberta
Postal Code T0H 2J0

#### **Additional Information**

Date Listed February 3rd, 2025

Days on Market 80

Zoning CR-5