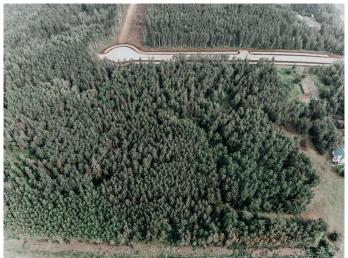

### \$199,900

0 Bedroom, 0.00 Bathroom, Land on 6.62 Acres

NONE, Wembley, Alberta

Welcome to your dream retreat in the serene Wembley area, where nature's beauty meets endless possibilities. Nestled within a picturesque landscape, this enchanting treed acreage spans an impressive 6.62 acres, providing you with ample space to create the lifestyle you've always envisioned. Just 25 minutes away from the bustling city, this secluded oasis offers the perfect balance between tranquility and convenience. Imagine escaping the urban hustle and embracing the peaceful ambiance as you immerse yourself in the lush surroundings of your own private sanctuary. Zoned CR5, this lot present a world of potential! With a permitted county of Grande Prairie use for residential home, accessory building, manufactured home, detached dwelling, and more, you have the freedom to design and construct your ideal living space without any building commitment! The canvas is yours to paint, limited only by your imagination. The lot is plus GST and has power to property line. Don't miss this extraordinary opportunity to own a piece of paradise. Contact your trusted REALTOR® today to unlock the door to your future. Your dream acreage is just a phone call away!