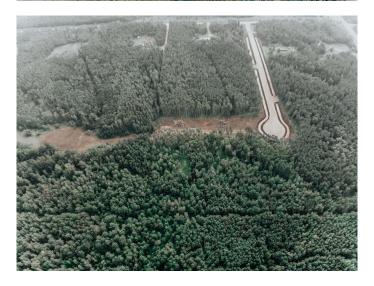

### \$199,900

0 Bedroom, 0.00 Bathroom, Land on 6.62 Acres

NONE, Wembley, Alberta

Welcome to your dream retreat in the serene Wembley area, where nature's beauty meets endless possibilities. Nestled within a picturesque landscape, this enchanting treed acreage spans an impressive 6.62 acres, providing you with ample space to create the lifestyle you've always envisioned. Just 25 minutes away from the bustling city, this secluded oasis offers the perfect balance between tranquility and convenience. Imagine escaping the urban hustle and embracing the peaceful ambiance as you immerse yourself in the lush surroundings of your own private sanctuary. Zoned CR5, this lot present a world of potential! With a permitted county of Grande Prairie use for residential home, accessory building, manufactured home, detached dwelling, and more, you have the freedom to design and construct your ideal living space without any building commitment! The canvas is yours to paint, limited only by your imagination. The lot is plus GST and has power to property line. Don't miss this extraordinary opportunity to own a piece of paradise. Contact your trusted REALTOR® today to unlock the door to your future. Your dream acreage is just a phone call away!