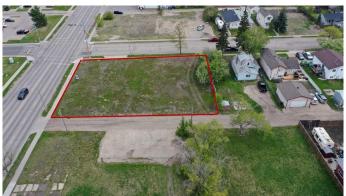

# \$304,900 - 10002 94 Avenue, Grande Prairie

MLS® #A2187495

#### \$304,900

0 Bedroom, 0.00 Bathroom, Land on 0.46 Acres

Swanavon., Grande Prairie, Alberta

CENTRAL Location! Close to DOWNTOWN, TRIALS and AMENITIES! This could be a great OPPORTUNITY right in the heart of GP. Plans for 3000 sqft building - BUILD TO SUIT!! - Permitted uses - Business Support Service, Commercial Business Centre, Boarding House - Discretionary uses - Supermarket, Vehicle Wash, Multi-Attached Dwelling, Gas Bar. Drive by today!