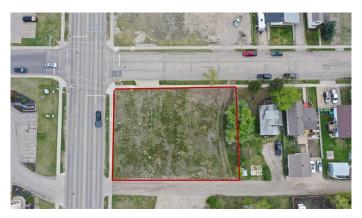

# \$304,900 - 10002 94 Avenue, Grande Prairie

MLS® #A2187495

#### \$304,900

0 Bedroom, 0.00 Bathroom, Land on 0.46 Acres

Swanavon., Grande Prairie, Alberta

CENTRAL Location! Close to DOWNTOWN, TRIALS and AMENITIES! This could be a great OPPORTUNITY right in the heart of GP. Plans for 3000 sqft building - BUILD TO SUIT!! - Permitted uses - Business Support Service, Commercial Business Centre, Boarding House - Discretionary uses - Supermarket, Vehicle Wash, Multi-Attached Dwelling, Gas Bar. Drive by today!