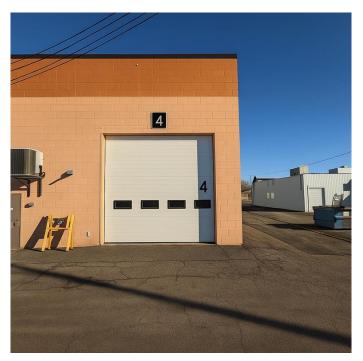

## \$2,500

0 Bedroom, 0.00 Bathroom, Commercial on 0.00 Acres

VLA Montrose, Grande Prairie, Alberta

Commercial Shop Conveniently Located!

This versatile property offers 1909 sq. ft. of main floor shop/storage space with a 1266 sq ft mezzanine complete with private 2 pc washroom. Mezzanine is fully developed and could be converted to more offices if needed. Located on 100 Street, offering excellent exposure for your business. The shop is 31' long with a 14' x 14' overhead door.

Base rent is \$2,500.00 per month, with a triple net charge of \$7.61 per sq. ft that includes all utilities.

Contact a Commercial REALTOR today to schedule a viewing.

Built in 1980