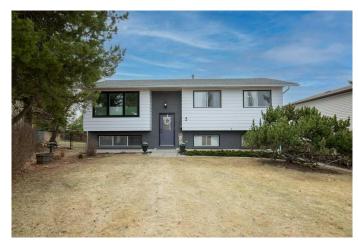

## \$429,000

6 Bedroom, 3.00 Bathroom, 1,228 sqft Residential on 0.18 Acres

Lakeview Heights, Sylvan Lake, Alberta

Perfectly positioned for families on a cul-de-sac with a south facing backyard! Here's a fully finished home with 2234sqft of living space in the heart of Sylvan Lake. This house has everything you're looking for with 6 bedrooms (3 up/3 down), 3 bathrooms, fenced yard & a totally renovated with a dream kitchen. As you walk up, you'II notice the great curb appeal, large pie lot, mature trees & tidy landscaping. Located in the desired neighbourhood of Lakeview Heights, close to schools, walking trails & playgrounds. The functional living area features large north & south facing windows offering an abundance of light to your daily routine. The kitchen & dining area boast a bright south facing patio door, welcoming you into a fully fenced backyard with a massive rear deck, a great place for entertaining family & friends. The beautifully done kitchen features tile backsplash, quartz countertops, light cabinetry, large center island & a full stainless appliance package including gas stove. A ton of storage, LED lighting, & there's even a pot filler; every detail has been thought of in this amazing kitchen! The living room features a real wood burning fireplace, with gas assist for effortless fires on those cooler winter nights. Three good sized bedrooms complete the main floor, including master with 3pc ensuite & walk-in closet, plus another 4pc bath with a tub for the kids. This property offers flexibility, as one room could function as an office or den, an ideal