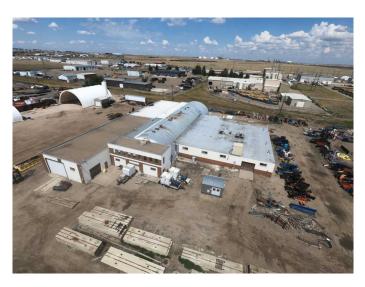

#### \$995,000

0 Bedroom, 0.00 Bathroom, Commercial on 4.96 Acres

Brier Park Industrial, Medicine Hat, Alberta

Receivership sale of an industrial redevelopment opportunity on 4.96 acres in Brier Industrial Park. The 29,955 SF building includes a warehouse and adjoining quonset with 12â€<sup>TM</sup>-18â€<sup>TM</sup> ceiling heights. The fully fenced yard space offers potential for phased or independent development of the front portion of the site. Additional features include rail access, making this property ideal for industrial or storage use.