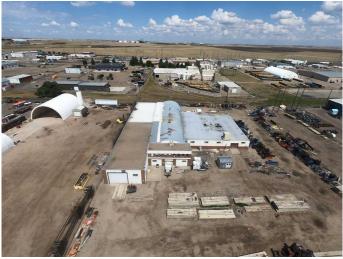

#### \$995,000

0 Bedroom, 0.00 Bathroom, Commercial on 4.96 Acres

Brier Park Industrial, Medicine Hat, Alberta

Receivership sale of an industrial redevelopment opportunity on 4.96 acres in Brier Industrial Park. The 29,955 SF building includes a warehouse and adjoining quonset with 12â€<sup>TM</sup>-18â€<sup>TM</sup> ceiling heights. The fully fenced yard space offers potential for phased or independent development of the front portion of the site. Additional features include rail access, making this property ideal for industrial or storage use.