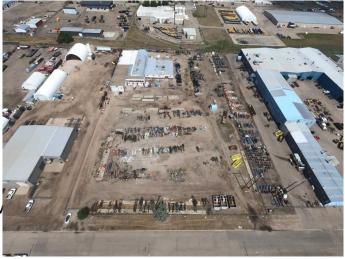

#### \$995,000

0 Bedroom, 0.00 Bathroom, Commercial on 4.96 Acres

Brier Park Industrial, Medicine Hat, Alberta

Receivership sale of an industrial redevelopment opportunity on 4.96 acres in Brier Industrial Park. The 29,955 SF building includes a warehouse and adjoining quonset with 12â€<sup>TM</sup>-18â€<sup>TM</sup> ceiling heights. The fully fenced yard space offers potential for phased or independent development of the front portion of the site. Additional features include rail access, making this property ideal for industrial or storage use.