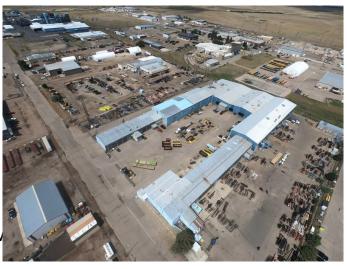

## \$5,995,000

0 Bedroom, 0.00 Bathroom, Commercial on 8.18 Acres

Brier Park Industrial, Medicine Hat, Alberta

Receivership sale of a large-scale industrial manufacturing facility in Brier Industrial Park. Situated on 8.18 acres, the 104,666 SF building features 24'-36' ceiling heights, four 5-ton cranes, and one 10-ton crane, making it ideal for heavy industrial use. Steel frame construction and rail access at the rear of the lot further enhance its suitability for industrial operations. Expanded and renovated in 1990, this property offers a unique opportunity for owner-users or redevelopment.