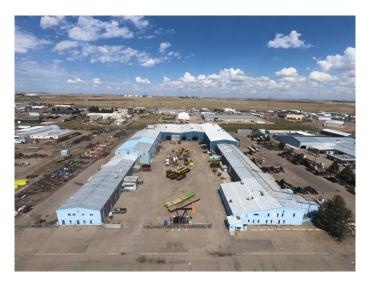

## \$5,995,000

0 Bedroom, 0.00 Bathroom, Commercial on 8.18 Acres

Brier Park Industrial, Medicine Hat, Alberta

Receivership sale of a large-scale industrial manufacturing facility in Brier Industrial Park. Situated on 8.18 acres, the 104,666 SF building features 24'-36' ceiling heights, four 5-ton cranes, and one 10-ton crane, making it ideal for heavy industrial use. Steel frame construction and rail access at the rear of the lot further enhance its suitability for industrial operations. Expanded and renovated in 1990, this property offers a unique opportunity for owner-users or redevelopment.