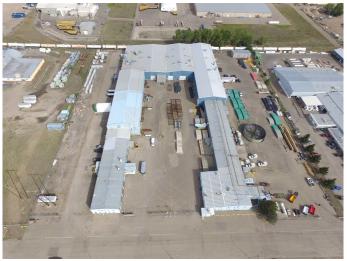

## \$5,995,000

0 Bedroom, 0.00 Bathroom, Commercial on 8.18 Acres

Brier Park Industrial, Medicine Hat, Alberta

Receivership sale of a large-scale industrial manufacturing facility in Brier Industrial Park. Situated on 8.18 acres, the 104,666 SF building features 24'-36' ceiling heights, four 5-ton cranes, and one 10-ton crane, making it ideal for heavy industrial use. Steel frame construction and rail access at the rear of the lot further enhance its suitability for industrial operations. Expanded and renovated in 1990, this property offers a unique opportunity for owner-users or redevelopment.