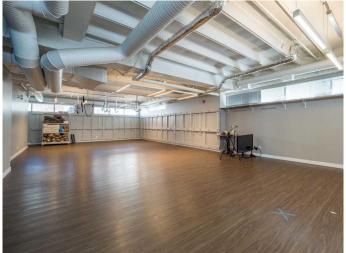

#### \$2,900,000

0 Bedroom, 0.00 Bathroom, Commercial on 0.00 Acres

Renfrew, Calgary, Alberta

Discover an incredible investment opportunity in the heart of Calgary's Renfrew neighbourhood! This modern, 7 year old, 3-story commercial property offers versatile spaces, and plenty of outdoor patio areas, including on the main floor, third floor, and rooftop. The main floor is occupied by a new Dental Office which the upper two floors are occupied by martial arts and yoga. The basement is occupied by a holistic health company. Situated in a prime location with excellent local amenities and a C-COR1 f2.5h16 zoning, this property is ideal for business owners or investors looking for growth potential. Don't miss the chance to make this dynamic space your own.