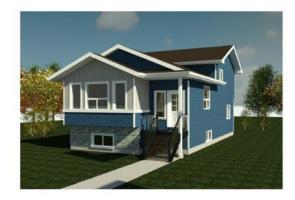

#### \$424,500

3 Bedroom, 2.00 Bathroom, 1,147 sqft Residential on 0.11 Acres

Crystal Landing, Grande Prairie, Alberta

Welcome to this brand-new under-construction home in the sought-after Crystal Landing neighborhood! This stunning 4-Split Level home is designed to reflect your unique style, featuring an open-concept main floor with a spacious kitchen boasting luxurious quartz countertops, abundant storage, and seamless flow. The planned layout includes three bedrooms, two bathrooms, and a conveniently located laundry area for everyday ease. The primary suite offers a private retreat with a walk-in closet and elegant ensuite. With an unfinished basement providing endless possibilities and the option to add a detached double garage, this home is as versatile as it is beautiful. Contact us today to make this dream home yours!