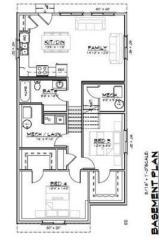

#### Interior

| Interior Features | Kitchen Island, No Animal Home, No Smoking Home, Pantry, Quartz Counters |
|-------------------|--------------------------------------------------------------------------|
| Appliances        | Microwave Hood Fan                                                       |
| Heating           | Forced Air, Natural Gas                                                  |
| Cooling           | None                                                                     |
| Has Basement      | Yes                                                                      |
| Basement          | Full, Unfinished                                                         |