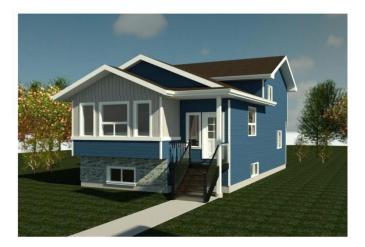

#### \$424,500

3 Bedroom, 2.00 Bathroom, 1,147 sqft Residential on 0.11 Acres

Crystal Landing, Grande Prairie, Alberta

Welcome to this brand-new under-construction home in the sought-after Crystal Landing neighborhood! This stunning 4-Split Level home is designed to reflect your unique style, featuring an open-concept main floor with a spacious kitchen boasting luxurious quartz countertops, abundant storage, and seamless flow. The planned layout includes three bedrooms, two bathrooms, and a conveniently located laundry area for everyday ease. The primary suite offers a private retreat with a walk-in closet and elegant ensuite. With an unfinished basement providing endless possibilities and the option to add a detached double garage, this home is as versatile as it is beautiful. Contact us today to make this dream home yours!