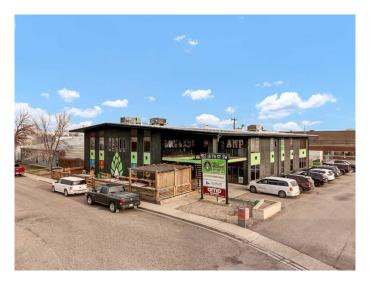

## \$2,590,000

0 Bedroom, 0.00 Bathroom, Commercial on 0.00 Acres

South West Industrial, Medicine Hat, Alberta

Prime opportunity to acquire the land, building, and operations of Hell's Basement Brewery, an established craft beer brand in Medicine Hat. Situated on 0.53 acres, the 13,796 +/- SF facility (with an additional 1,671 +/- SF mezzanine) offers a well-equipped brewery, a vibrant 2,969 +/- SF taproom, and additional leased office units generating supplementary income. Founded in 2016, Hell's Basement Brewery is known for its award-winning brews, creative branding, and strong regional presence, with products featured in over 200 locations across Alberta. Strategically located in the Southwest Light Industrial Area with excellent visibility and access to major highways, this turnkey operation presents an exceptional investment with significant growth potential in Alberta's thriving craft beer industry. Sale includes land, building, business, equipment, and intellectual property.