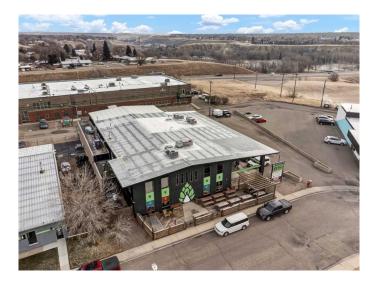

## \$2,590,000

0 Bedroom, 0.00 Bathroom, Commercial on 0.00 Acres

South West Industrial, Medicine Hat, Alberta

Prime opportunity to acquire the land, building, and operations of Hell's Basement Brewery, an established craft beer brand in Medicine Hat. Situated on 0.53 acres, the 13,796 +/- SF facility (with an additional 1,671 +/- SF mezzanine) offers a well-equipped brewery, a vibrant 2,969 +/- SF taproom, and additional leased office units generating supplementary income. Founded in 2016, Hell's Basement Brewery is known for its award-winning brews, creative branding, and strong regional presence, with products featured in over 200 locations across Alberta. Strategically located in the Southwest Light Industrial Area with excellent visibility and access to major highways, this turnkey operation presents an exceptional investment with significant growth potential in Alberta's thriving craft beer industry. Sale includes land, building, business, equipment, and intellectual property.