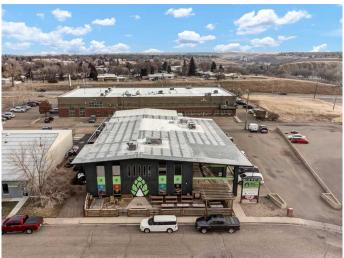

## \$2,590,000

0 Bedroom, 0.00 Bathroom, Commercial on 0.00 Acres

South West Industrial, Medicine Hat, Alberta

Prime opportunity to acquire the land, building, and operations of Hell's Basement Brewery, an established craft beer brand in Medicine Hat. Situated on 0.53 acres, the 13,796 +/- SF facility (with an additional 1,671 +/- SF mezzanine) offers a well-equipped brewery, a vibrant 2,969 +/- SF taproom, and additional leased office units generating supplementary income. Founded in 2016, Hell's Basement Brewery is known for its award-winning brews, creative branding, and strong regional presence, with products featured in over 200 locations across Alberta. Strategically located in the Southwest Light Industrial Area with excellent visibility and access to major highways, this turnkey operation presents an exceptional investment with significant growth potential in Alberta's thriving craft beer industry. Sale includes land, building, business, equipment, and intellectual property.