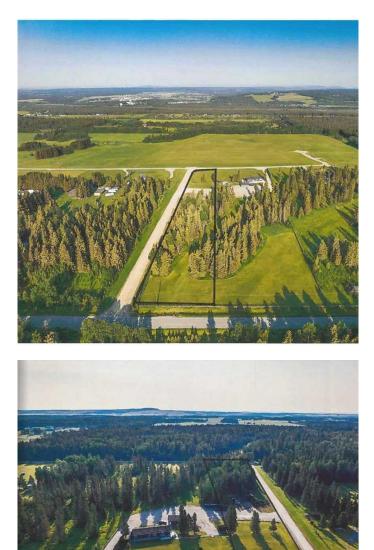

#### \$324,900

0 Bedroom, 0.00 Bathroom, Land on 3.68 Acres

NONE, Rural Mountain View County, Alberta

SPECTACULAR 3.68 ACRE rectangular parcel of Land with STUNNING MOUNTAIN VIEWS, + TREE'S within MINUTES OF SUNDRE!!! Look in the Supplement portion of this listing for the plot line - this is LAND only, NO buildings on it. You can BUILD a CUSTOM DREAM HOME here w/Private Drive Access on a LARGE PRIVATE lot that is WIDE OPEN. + NICELY TREE'D on a CORNER LOT + have all the room you need for your own SHOP as well. Enjoy the PEACE, + QUIET of country living w/CONVENIENCE of a town only minutes away from AMENITIES. The SUNRISE + SUNSET VIEWS are INCREDIBLE + include VIEWS of the rolling countryside w/Wildlife nearby. Excellent investment property w/SO MANY possible potentials. This PRIME LOT is located just a short jaunt from CONVENIENT PAVED ROAD access except the last 500 Meters. This A M A Z I N G LOT is FABULOUS VALUE for the \$\$\$ when you consider the POTENTIAL + FANTASTIC LOCATION of this LAND !!! If you ever wanted to live in a PARK LIKE SETTING have we got "the" place for you. You really do Owe it to yourself to take the short DRIVE OUT to see this ONE as you will be IMPRESSED the minute you arrive, + you will NOT stop talking about till you get home!!! It's okay we UNDERSTAND, WE felt the same way when we saw it for the first time too!!! Bring your Friends, you're Family, + See for

yourself why this is your NEW UP and COMING NEW Home to be. GRAB this AMAZING opportunity w/BOTH HANDS + DON'T Let Go till you put a DEAL TOGETHER. No DISAPPONTMENTS HERE. And so close to the GOLF COURSE. Just say YES+ take away your STRESS!!!

#### Exterior

Lot Description Treed, Lawn, Subdivided