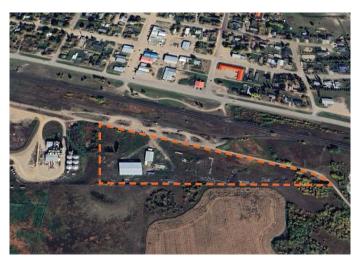

# BELOW REPLACEMENT VALUE! 2 Freestanding buildings on 7.60 Acres. Property is perfect for Oilfield related

businesses, Farm equipment storage or many other Industrial related businesses. The Property is located just off of HWY 14 in the Village of Irma, Alberta just 20 minutes West of Wainwright and 90 minutes East of Edmonton. Smaller building is 4,625 SF and the larger building is 14,000 SF. Seller is a General Contractor and is willing to work with the Buyer to modify the buildings to suit. Property can be made available for immediate possession.

# **Community Information**

Address 4931 48 Avenue

Subdivision Irma City Irma

County Wainwright No. 61, M.D. of

Province Alberta
Postal Code T0B 2H0