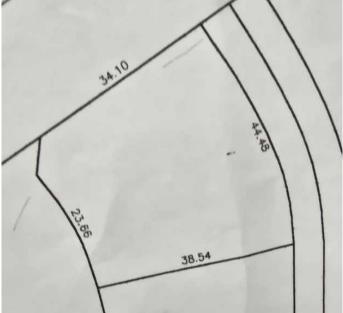

#### \$15,000

0 Bedroom, 0.00 Bathroom, Land on 0.35 Acres

Lougheed, Lougheed, Alberta

Build your dream home in the quiet Village of Lougheed on this lot. Easy access to Wainwright or Camrose. Enjoy the peaceful community while still having all the amenities close by. No building timeline commitment

## **Essential Information**

| MLS® #    | A2187077         |
|-----------|------------------|
| Price     | \$15,000         |
| Bathrooms | 0.00             |
| Acres     | 0.35             |
| Туре      | Land             |
| Sub-Type  | Residential Land |
| Status    | Active           |