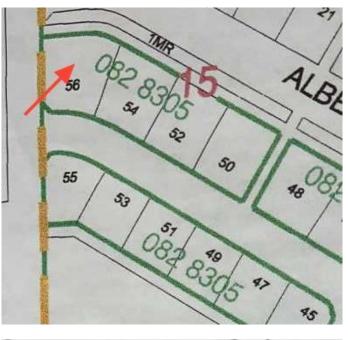

# \$15,000 - 56 Sifton Crescent, Lougheed

MLS® #A2187077

# **Community Information**

| Address     | 56 Sifton Crescent |
|-------------|--------------------|
| Subdivision | Lougheed           |
| City        | Lougheed           |
| County      | Flagstaff County   |
| Province    | Alberta            |
| Postal Code | T0B 2V0            |