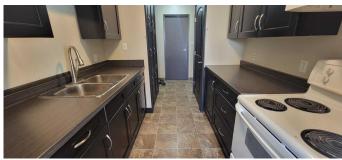

### Interior

Interior Features Open Floorplan

Appliances Refrigerator, Stove(s), Window Coverings

Heating Hot Water

Cooling None