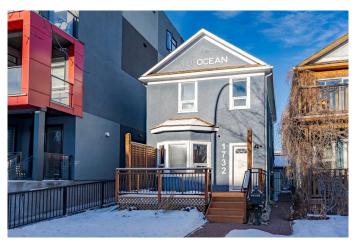

# \$699,998 - 1732 11 Avenue Sw, Calgary

MLS® #A2186909

## \$699,998

0 Bedroom, 0.00 Bathroom, Commercial on 0.07 Acres

Sunalta, Calgary, Alberta

ATTENTION INVESTORS, DEVELOPERS, **BUSINESS OWNERS - NO CONDO FEES!** Discover a rare opportunity in Downtown Calgary community in Sunalta to own a versatile office/retail property zoned as direct control (DC22Z2004), just steps from the LRT Station and New Community Hub/Park. This 1909 character building is on a 25' x 130' lot offers 1988sqft of useable and rentable space including the main & upper floors, basement and detached heated garage. This charming 2 storey thoughtfully converted for Office/Retail use offers a main floor with an office area, boardroom, kitchenette, and 2-piece bathroom; a second floor with three spacious offices and a 3-piece bathroom; and a basement unit with a private entrance and laundry. Modern upgrades include a high-efficiency furnace, tankless water heater, and security system. The detached single garage (shared party wall), plus 3-5 surface parking stalls offers ample storage and FREE PARKING. This property is ideal for investors, developers, or small business owners seeking to own rather than lease. Perfect for mixed-use development, professional services, creative industries, wellness industry, rental income or live-work setups â€" don't miss this opportunity!

Built in 1909