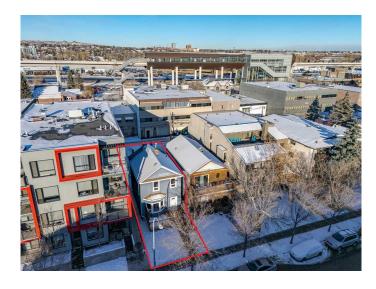

## \$699,998

0 Bedroom, 0.00 Bathroom, Commercial on 0.07 Acres

Sunalta, Calgary, Alberta

ATTENTION INVESTORS, DEVELOPERS, **BUSINESS OWNERS - NO CONDO FEES!** Discover a rare opportunity in Downtown Calgary community in Sunalta to own a versatile office/retail property zoned as direct control (DC22Z2004), just steps from the LRT Station and New Community Hub/Park. This 1909 character building is on a 25' x 130' lot offers 1988sqft of useable and rentable space including the main & upper floors, basement and detached heated garage. This charming 2 storey thoughtfully converted for Office/Retail use offers a main floor with an office area, boardroom, kitchenette, and 2-piece bathroom; a second floor with three spacious offices and a 3-piece bathroom; and a basement unit with a private entrance and laundry. Modern upgrades include a high-efficiency furnace, tankless water heater, and security system. The detached single garage (shared party wall), plus 3-5 surface parking stalls offers ample storage and FREE PARKING. This property is ideal for investors, developers, or small business owners seeking to own rather than lease. Perfect for mixed-use development, professional services, creative industries, wellness industry, rental income or live-work setups â€" don't miss this opportunity!

## **Community Information**

Address 1732 11 Avenue Sw

Subdivision Sunalta
City Calgary
County Calgary
Province Alberta
Postal Code T3C 0N4

#### **Exterior**

Lot Description Back Lane, Landscaped, Low Maintenance Landscape, Level, Near

**Public Transit** 

Roof Asphalt Shingle

Construction Stucco, Wood Frame

Foundation Block