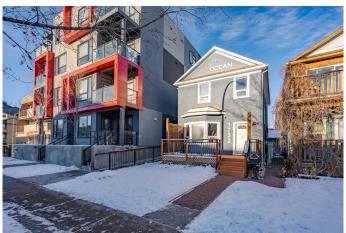

## \$699,998

0 Bedroom, 0.00 Bathroom, Commercial on 0.07 Acres

Sunalta, Calgary, Alberta

ATTENTION INVESTORS, DEVELOPERS, **BUSINESS OWNERS - NO CONDO FEES!** Discover a rare opportunity in Downtown Calgary community in Sunalta to own a versatile office/retail property zoned as direct control (DC22Z2004), just steps from the LRT Station and New Community Hub/Park. This 1909 character building is on a 25' x 130' lot offers 1988sqft of useable and rentable space including the main & upper floors, basement and detached heated garage. This charming 2 storey thoughtfully converted for Office/Retail use offers a main floor with an office area, boardroom, kitchenette, and 2-piece bathroom; a second floor with three spacious offices and a 3-piece bathroom; and a basement unit with a private entrance and laundry. Modern upgrades include a high-efficiency furnace, tankless water heater, and security system. The detached single garage (shared party wall), plus 3-5 surface parking stalls offers ample storage and FREE PARKING. This property is ideal for investors, developers, or small business owners seeking to own rather than lease. Perfect for mixed-use development, professional services, creative industries, wellness industry, rental income or live-work setups â€" don't miss this opportunity!

#### **Exterior**

Lot Description Back Lane, Landscaped, Low Maintenance Landscape, Level, Near

**Public Transit** 

Roof Asphalt Shingle

Construction Stucco, Wood Frame

Foundation Block