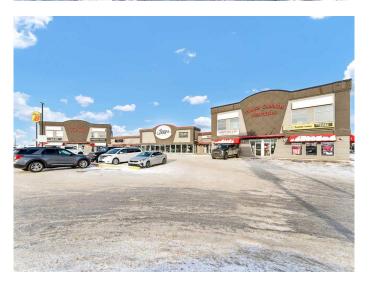

### \$2,950,000

0 Bedroom, 0.00 Bathroom, Commercial on 0.00 Acres

Southview-Park Meadows, Medicine Hat, Alberta

Premier investment opportunity in the heart of Medicine Hat's primary retail corridor. Trans Canada Junction offers exceptional visibility with over 14,980 vehicles passing daily along Trans Canada Way SE and 13 Avenue SE. This well-maintained commercial property features an 18,302 +/- SF retail center on 1.66 acres, supported by a robust tenant mix of national and local brands, including Starbucks, Panago Pizza, and Joey's Fish Shack. Strategically positioned near major anchors like Real Canadian Superstore, Winners, and London Drugs, as well as prominent automotive dealerships, the property benefits from high traffic and long-term tenant stability. With 78+ parking stalls, stable net income, and proximity to key commercial amenities, this asset delivers consistent cash flow and growth potential for discerning investors. Offered at \$2,950,000.