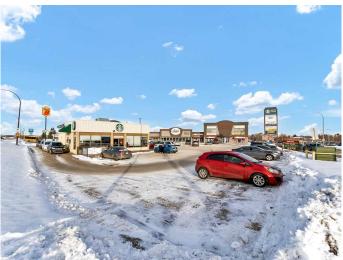

### \$2,950,000

0 Bedroom, 0.00 Bathroom, Commercial on 0.00 Acres

Southview-Park Meadows, Medicine Hat, Alberta

Premier investment opportunity in the heart of Medicine Hat's primary retail corridor. Trans Canada Junction offers exceptional visibility with over 14,980 vehicles passing daily along Trans Canada Way SE and 13 Avenue SE. This well-maintained commercial property features an 18,302 +/- SF retail center on 1.66 acres, supported by a robust tenant mix of national and local brands, including Starbucks, Panago Pizza, and Joey's Fish Shack. Strategically positioned near major anchors like Real Canadian Superstore, Winners, and London Drugs, as well as prominent automotive dealerships, the property benefits from high traffic and long-term tenant stability. With 78+ parking stalls, stable net income, and proximity to key commercial amenities, this asset delivers consistent cash flow and growth potential for discerning investors. Offered at \$2,950,000.