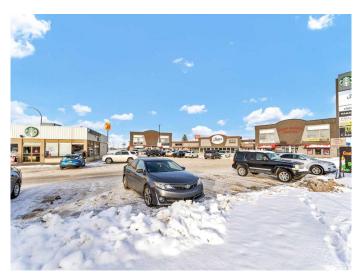

### \$2,950,000

0 Bedroom, 0.00 Bathroom, Commercial on 0.00 Acres

Southview-Park Meadows, Medicine Hat, Alberta

Premier investment opportunity in the heart of Medicine Hat's primary retail corridor. Trans Canada Junction offers exceptional visibility with over 14,980 vehicles passing daily along Trans Canada Way SE and 13 Avenue SE. This well-maintained commercial property features an 18,302 +/- SF retail center on 1.66 acres, supported by a robust tenant mix of national and local brands, including Starbucks, Panago Pizza, and Joey's Fish Shack. Strategically positioned near major anchors like Real Canadian Superstore, Winners, and London Drugs, as well as prominent automotive dealerships, the property benefits from high traffic and long-term tenant stability. With 78+ parking stalls, stable net income, and proximity to key commercial amenities, this asset delivers consistent cash flow and growth potential for discerning investors. Offered at \$2,950,000.