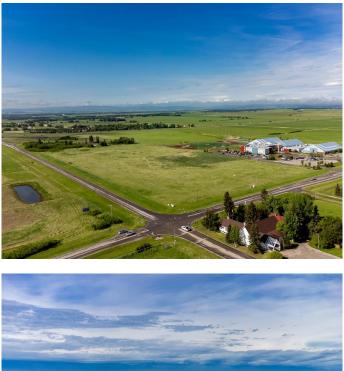

#### \$8,500,000

0 Bedroom, 0.00 Bathroom, Commercial on 13.08 Acres

Springbank, Rural Rocky View County, Alberta

Ideally situated on Calgary's western edge in Springbank, immediately between Bingham Crossing (Future Costco) and the Edge School, this 13.08 parcel has endless possibilities. This property has nearly 1,150 feet of frontage on Range Road 33 (Calaway Park Road) and 700 feet along Township Road 250. Located just east of Harmony, this property is within 8 minutes of the City of Calgary, less than 25 minutes to the city core, and less than 2 minutes to YBW - Springbank Airport. Current zoning is Public Services District. Inquire for site tour and additional information.