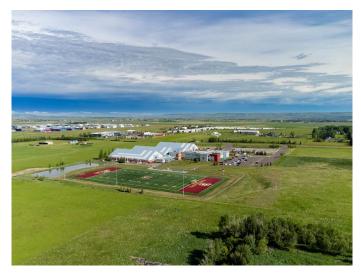

#### \$8,500,000

0 Bedroom, 0.00 Bathroom, Commercial on 13.08 Acres

Springbank, Rural Rocky View County, Alberta

Ideally situated on Calgary's western edge in Springbank, immediately between Bingham Crossing (Future Costco) and the Edge School, this 13.08 parcel has endless possibilities. This property has nearly 1,150 feet of frontage on Range Road 33 (Calaway Park Road) and 700 feet along Township Road 250. Located just east of Harmony, this property is within 8 minutes of the City of Calgary, less than 25 minutes to the city core, and less than 2 minutes to YBW - Springbank Airport. Current zoning is Public Services District. Inquire for site tour and additional information.