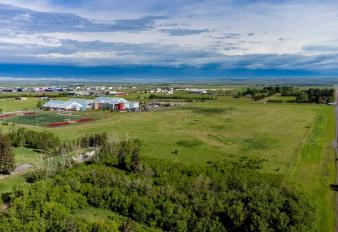

#### \$8,500,000

0 Bedroom, 0.00 Bathroom, Commercial on 13.08 Acres

Springbank, Rural Rocky View County, Alberta

Ideally situated on Calgary's western edge in Springbank, immediately between Bingham Crossing (Future Costco) and the Edge School, this 13.08 parcel has endless possibilities. This property has nearly 1,150 feet of frontage on Range Road 33 (Calaway Park Road) and 700 feet along Township Road 250. Located just east of Harmony, this property is within 8 minutes of the City of Calgary, less than 25 minutes to the city core, and less than 2 minutes to YBW - Springbank Airport. Current zoning is Public Services District. Inquire for site tour and additional information.