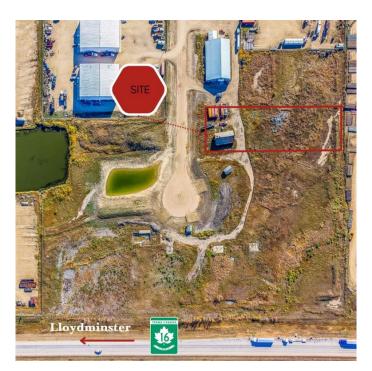

#### \$304,500

0 Bedroom, 0.00 Bathroom, Land on 2.03 Acres

Devonian Business Park, Rural Vermilion River, County of, Alberta

New industrial subdivision just 1 KM west of Lloydminster! Located in the County of Vermilion River, this +/- 2.03 acre parcel is graded as per subdivision plan and has power, gas and phone to the property line. West from Lloydminster 0.8 KM, south on RR13, west 0.3 KM on Spruce Hill Road, entrance is on the right.