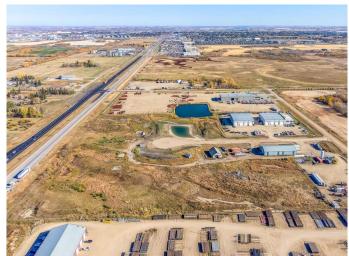

#### \$304,500

0 Bedroom, 0.00 Bathroom, Land on 2.03 Acres

Devonian Business Park, Rural Vermilion River, County of, Alberta

New industrial subdivision just 1 KM west of Lloydminster! Located in the County of Vermilion River, this +/- 2.03 acre parcel is graded as per subdivision plan and has power, gas and phone to the property line. West from Lloydminster 0.8 KM, south on RR13, west 0.3 KM on Spruce Hill Road, entrance is on the right.