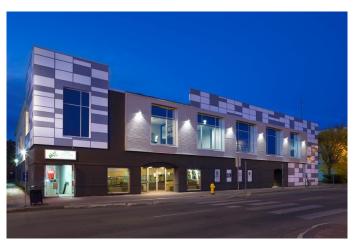

#### \$20

0 Bedroom, 0.00 Bathroom, Commercial on 0.00 Acres

Central Business District., Grande Prairie, Alberta

A Unique leasing opportunity on 1,537 sq.ft. of professional main floor office space with 5 private offices, an open bullpen area that can be used as meeting space or flex area and a meticulous shared boardroom. Common area's are available to use at your leisure, which provides incredible built-in value with plenty of room to grow. The options are endless and the Landlord is willing to get creative with ideas that make the space successful for your business. Parking is located directly adjacent to the building with signage options available onto 100 Ave. This one of a kind office space is beyond compare and a must see for any business in the market for office space. Office furniture can be negotiable and quick possession is available. Call your Commercial Realtor® today to book a showing