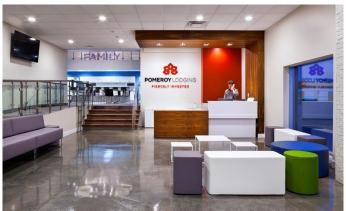

#### \$20

0 Bedroom, 0.00 Bathroom, Commercial on 0.00 Acres

Central Business District., Grande Prairie, Alberta

A Unique leasing opportunity on 1,537 sq.ft. of professional main floor office space with 5 private offices, an open bullpen area that can be used as meeting space or flex area and a meticulous shared boardroom. Common area's are available to use at your leisure, which provides incredible built-in value with plenty of room to grow. The options are endless and the Landlord is willing to get creative with ideas that make the space successful for your business. Parking is located directly adjacent to the building with signage options available onto 100 Ave. This one of a kind office space is beyond compare and a must see for any business in the market for office space. Office furniture can be negotiable and quick possession is available. Call your Commercial Realtor® today to book a showing