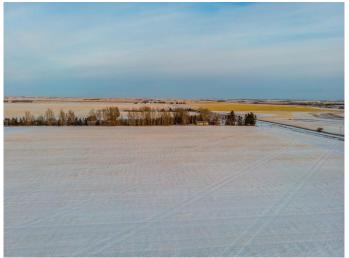

## \$3,000,000

0 Bedroom, 0.00 Bathroom, Land on 150.45 Acres

NONE, Rural Wheatland County, Alberta

Prime farmland located within the Area Structure Plan WC ASP - 11-012. (Parcel #4 on Google Map) This prime piece of Real Estate is situated just off pavement and is an easy commute to Calgary (20 minutes), and only 15 minutes to either Strathmore or Chestermere. Aligned with all the major transportation corriders of Highway #1, Highway 564, Highway #9 and Glenmore Trail; this fabulous location avails developers to all the major roadways leading to the city and adjacent communities. Within steps of Lakes of Muirfield 18 hole Golf Course, a convenience store and liquor store. Opportunity knocks to become the leader in developing this Area Structure Plan further. Many of the development approvals have been undertaken and approved. There is already a high pressure gas line installed that will service 180 home sites. Along with this 150+- acre parcel are adjoining parcels totaling another 420 acres for sale and all are included already in the Area Structure Plan that has been approved by the MD of Wheatland. An opportunity to purchase for the future and develop as you go. Productive farmland currently leased. Highway #1 Business Park and the De Havilland Airport and offices are approximately 4 miles away. A service station and some fast food outlets are already established. This is a great holding property with increased residential