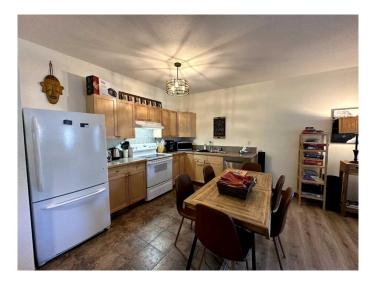

### \$269,000

2 Bedroom, 1.00 Bathroom, 689 sqft Residential on 0.00 Acres

NONE, Blairmore, Alberta

Excellent opportunity to own a modern condominium in a historic building with tall ceilings and a large deck looking toward the Crowsnest Mountain. Located in the heart of Blairmore - close to everything. This home has been expertly updated with all the comforts. Modern Kitchen, dishwasher, in unit laundry, gas fireplace, and more. An affordable option as a home or as an investment. Parking at rear of building. Ski hill, swimming pool and other amenities within walking distance. This home offers many opportunities for people who love the Canadian Rockies.

#### Interior

Interior Features Open Floorplan

Appliances Dishwasher, Electric Stove, Refrigerator

Heating Forced Air, Natural Gas

Cooling None