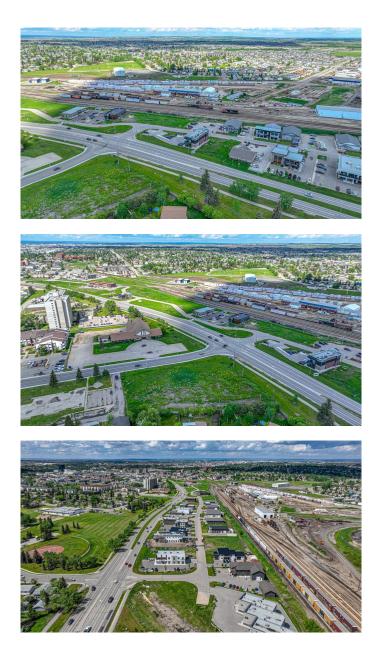

#### \$299,000

0 Bedroom, 0.00 Bathroom, Land on 0.76 Acres

Railtown., Grande Prairie, Alberta

MAJOR PRICE REDUCTION!! PERFECTLY **POSITIONED FOR THE 2025** CONSTRUCTION SEASON. Railtown has guickly become Grande Prairie's trendiest professional office & retail hub. A stellar mix of business can increase your exposure as well as your customer base. Located on one of the busiest arteries in the city the traffic counts surpass 10,000+ vehicles per day. LOT #9 offers direct access from 92 Avenue intersection with unparalleled exposure to Resources Road. The architectural controls in the development have lead to a quality mix of buildings which will maintain the value & appeal of the area long into the future. Please call a commercial Realtor with any questions or to acquire further information. Lot price is plus GST.