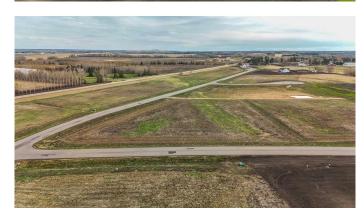

## \$289,900

0 Bedroom, 0.00 Bathroom, Land on 2.47 Acres

Mintlaw Bridge Estates, Rural Red Deer County, Alberta

Only minutes West of Red Deer all on pavement- the new acreage subdivision Mintlaw Bridge Estates. A small enclave of 17 estate style country residential lots to choose from. Choose your own builder (or build it yourself)! Electric and gas lines are right to your property line. The test well shows approx 4 gallons per minute. Septic and well are buyer's responsibility. Prices are plus GST.

## **Exterior**

Lot Description Level