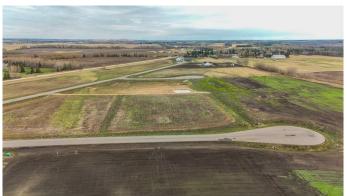

## \$289,900

0 Bedroom, 0.00 Bathroom, Land on 2.47 Acres

Mintlaw Bridge Estates, Rural Red Deer County, Alberta

Only minutes West of Red Deer all on pavement- the new acreage subdivision Mintlaw Bridge Estates. A small enclave of 17 estate style country residential lots to choose from. Choose your own builder (or build it yourself)! Electric and gas lines are right to your property line. The test well shows approx 4 gallons per minute. Septic and well are buyer's responsibility. Prices are plus GST.

## **Exterior**

Lot Description Level