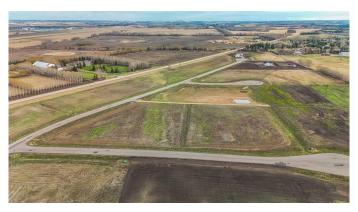

## \$289,900

0 Bedroom, 0.00 Bathroom, Land on 2.47 Acres

Mintlaw Bridge Estates, Rural Red Deer County, Alberta

Only minutes West of Red Deer all on pavement- the new acreage subdivision Mintlaw Bridge Estates. A small enclave of 17 estate style country residential lots to choose from. Choose your own builder (or build it yourself)! Electric and gas lines are right to your property line. The test well shows approx 4 gallons per minute. Septic and well are buyer's responsibility. Prices are plus GST.

## **Exterior**

Lot Description Level