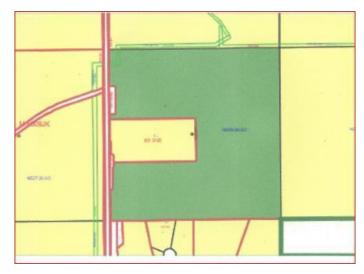

# \$1,950,000 - 264212 Lochend Road Nw, Rural Rocky View County

MLS® #A2186295

## \$1,950,000

0 Bedroom, 0.00 Bathroom, Land on 137.83 Acres

NONE, Rural Rocky View County, Alberta

Oustanding Land Investment Opportunity -137 Acres on Lochend Rd. (Hwy. 766). Just 10 miles NW of Calgary. Can be purchased with the adjoining NE 160 acres which has a heated shop and living quarters. Enormous potential for use as an RV storage site, a construction equipment storage facility, country residential development, agri-business, equine arena and stables, and a country residential subdivision are some of the possibilities for this property. The north half of the land rolls slightly with gentle slopes with some mountain views. It has been recently used as hayland. The south portion is gently rolling pasture land that adjoins an existing country residential development on its southerly border. Alberta Transportation recently upgraded the access onto Lochend Rd. Airdrie, Cochrane and Calgary are within easy driving distance.

# **Community Information**

Address 264212 Lochend Road Nw

Subdivision NONE

City Rural Rocky View County

County Rocky View County

Province Alberta

Postal Code T4C 4A6