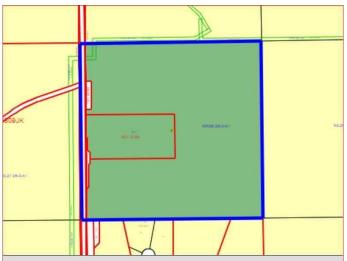

# \$1,950,000 - 264212 Lochend Road Nw, Rural Rocky View County

MLS® #A2186295

## \$1,950,000

0 Bedroom, 0.00 Bathroom, Land on 137.83 Acres

NONE, Rural Rocky View County, Alberta

Oustanding Land Investment Opportunity -137 Acres on Lochend Rd. (Hwy. 766). Just 10 miles NW of Calgary. Can be purchased with the adjoining NE 160 acres which has a heated shop and living quarters. Enormous potential for use as an RV storage site, a construction equipment storage facility, country residential development, agri-business, equine arena and stables, and a country residential subdivision are some of the possibilities for this property. The north half of the land rolls slightly with gentle slopes with some mountain views. It has been recently used as hayland. The south portion is gently rolling pasture land that adjoins an existing country residential development on its southerly border. Alberta Transportation recently upgraded the access onto Lochend Rd. Airdrie, Cochrane and Calgary are within easy driving distance.

# **Community Information**

Address 264212 Lochend Road Nw

Subdivision NONE

City Rural Rocky View County

County Rocky View County

Province Alberta

Postal Code T4C 4A6