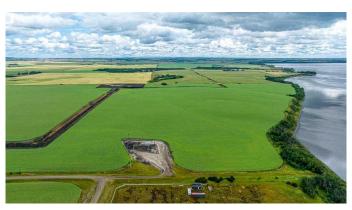

#### \$679,900

0 Bedroom, 0.00 Bathroom, Agri-Business on 0.00 Acres

NONE, Rural Grande Prairie No. 1, County of, Alberta

BREATH-TAKING VIEWS ON THIS 95.50-ACRE PROPERTY!!! This property overlooks Bear Lake and is only 15 minutes from Grande Prairie. Also offers farm and lease income that will allow you to collect revenue until you decide to build a home. Annual Revenue \$3400/year Kelt Exploration Ltd., \$2700/year CNRL, and \$5400/year for farm lease.