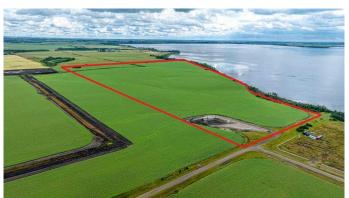

#### \$679,900

0 Bedroom, 0.00 Bathroom, Agri-Business on 0.00 Acres

NONE, Rural Grande Prairie No. 1, County of, Alberta

BREATH-TAKING VIEWS ON THIS 95.50-ACRE PROPERTY!!! This property overlooks Bear Lake and is only 15 minutes from Grande Prairie. Also offers farm and lease income that will allow you to collect revenue until you decide to build a home. Annual Revenue \$3400/year Kelt Exploration Ltd., \$2700/year CNRL, and \$5400/year for farm lease.