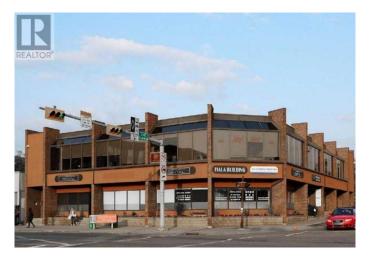

# **\$10 - 218, 1217 Centre Street Nw, Calgary**

MLS® #A2186050

### \$10

0 Bedroom, 0.00 Bathroom, Commercial on 0.00 Acres

Crescent Heights, Calgary, Alberta

Beautifully renovated Office space of 3,452sf, with excellent access to downtown core and bus routes. Best suited for a real estate, accounting, mortgage, engineering or insurance office. Desirable location as building faces directly onto Center Street & 12th Avenue. Currently 11 private offices, reception, kitchen & bullpen, and storage area. Secure underground parking and bike storage for tenant's use. HVAC hours are 24-hours per day, 7 days a week. On-site secure storage possibly available. FOB and intercom entry, and security camera monitored. Data Communication â€" TELUS Fiber and Shaw Cable available subject to tenant confirmation. Parking is 1 per 500SqFt; Surface (\$125/stall) and underground parking (\$175/stall) stalls available, plus five (5) visitor parking stalls and on-street parking. Numerous restaurants, banks and shopping within walking distance. Utilities included in operating costs. .

## **Community Information**

Address 218, 1217 Centre Street Nw

Subdivision Crescent Heights

City Calgary
County Calgary
Province Alberta
Postal Code T2E 2R3