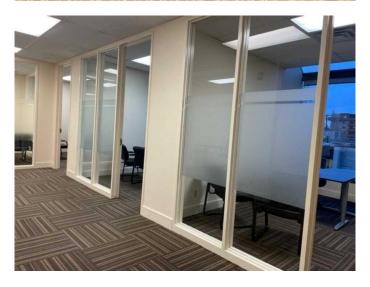

### \$10

0 Bedroom, 0.00 Bathroom, Commercial on 0.00 Acres

Crescent Heights, Calgary, Alberta

Beautifully renovated Office space of 3,452sf, with excellent access to downtown core and bus routes. Best suited for a real estate, accounting, mortgage, engineering or insurance office. Desirable location as building faces directly onto Center Street & 12th Avenue. Currently 11 private offices, reception, kitchen & bullpen, and storage area. Secure underground parking and bike storage for tenant's use. HVAC hours are 24-hours per day, 7 days a week. On-site secure storage possibly available. FOB and intercom entry, and security camera monitored. Data Communication â€" TELUS Fiber and Shaw Cable available subject to tenant confirmation. Parking is 1 per 500SqFt; Surface (\$125/stall) and underground parking (\$175/stall) stalls available, plus five (5) visitor parking stalls and on-street parking. Numerous restaurants, banks and shopping within walking distance. Utilities included in operating costs. .