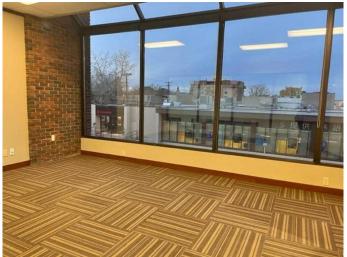

### \$10

0 Bedroom, 0.00 Bathroom, Commercial on 0.00 Acres

Crescent Heights, Calgary, Alberta

Beautifully renovated Office space of 3,452sf, with excellent access to downtown core and bus routes. Best suited for a real estate, accounting, mortgage, engineering or insurance office. Desirable location as building faces directly onto Center Street & 12th Avenue. Currently 11 private offices, reception, kitchen & bullpen, and storage area. Secure underground parking and bike storage for tenant's use. HVAC hours are 24-hours per day, 7 days a week. On-site secure storage possibly available. FOB and intercom entry, and security camera monitored. Data Communication â€" TELUS Fiber and Shaw Cable available subject to tenant confirmation. Parking is 1 per 500SqFt; Surface (\$125/stall) and underground parking (\$175/stall) stalls available, plus five (5) visitor parking stalls and on-street parking. Numerous restaurants, banks and shopping within walking distance. Utilities included in operating costs. .