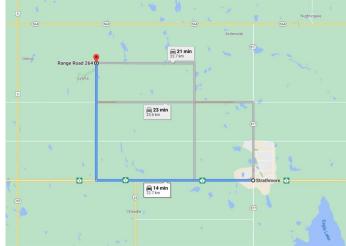

## \$1,600,000

0 Bedroom, 0.00 Bathroom, Land on 80.00 Acres

NONE, Rural Wheatland County, Alberta

Prime farmland located within the Area Structure Plan WC ASP - 11-012. (Parcel #7 on Google Map) This prime piece of Real Estate is situated on pavement and is an easy commute to Calgary (20 minutes), and only 15 minutes to either Strathmore or Chestermere. Aligned with all the major transportation corriders of Highway #1, Highway 564, Highway #9 and Glenmore Trail; this fabulous location avails developers to all the major roadways leading to the city and adjacent communities. Within steps of Lakes of Muirfield 18 hole Golf Course, a convenience store and liquor store. Opportunity knocks to become the leader in developing this Area Structure Plan further. Many of the development approvals have been undertaken and approved. There is already a high pressure gas line installed that will service 180 home sites. Along with this 80 acre parcel are adjoining parcels totaling another 500 acres for sale and all are included already in the Area Structure Plan that has been approved by the MD of Wheatland. An opportunity to purchase for the future and develop as you go. Approved water resources are also in place for the ASP. Productive farmland currently leased. Highway #1 Business Park and the De Havilland Airport and offices are approximately 4 miles away. A service station and some fast food outlets are already established.