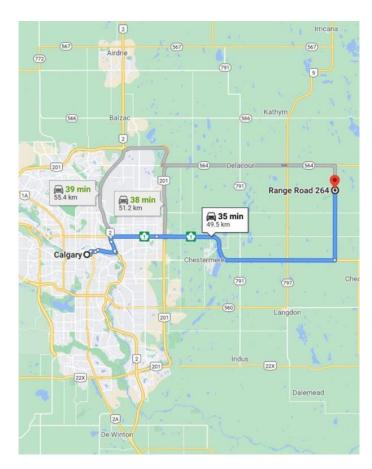

## \$1,600,000

0 Bedroom, 0.00 Bathroom, Land on 80.00 Acres

NONE, Rural Wheatland County, Alberta

Prime farmland located within the Area Structure Plan WC ASP - 11-012. (Parcel #7 on Google Map) This prime piece of Real Estate is situated on pavement and is an easy commute to Calgary (20 minutes), and only 15 minutes to either Strathmore or Chestermere. Aligned with all the major transportation corriders of Highway #1, Highway 564, Highway #9 and Glenmore Trail; this fabulous location avails developers to all the major roadways leading to the city and adjacent communities. Within steps of Lakes of Muirfield 18 hole Golf Course, a convenience store and liquor store. Opportunity knocks to become the leader in developing this Area Structure Plan further. Many of the development approvals have been undertaken and approved. There is already a high pressure gas line installed that will service 180 home sites. Along with this 80 acre parcel are adjoining parcels totaling another 500 acres for sale and all are included already in the Area Structure Plan that has been approved by the MD of Wheatland. An opportunity to purchase for the future and develop as you go. Approved water resources are also in place for the ASP. Productive farmland currently leased. Highway #1 Business Park and the De Havilland Airport and offices are approximately 4 miles away. A service station and some fast food outlets are already established.