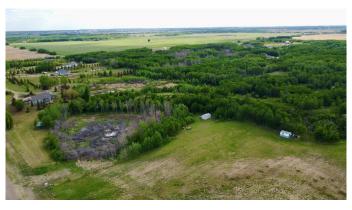

## \$89,900

0 Bedroom, 0.00 Bathroom, Land on 5.01 Acres

NONE, Rural, Saskatchewan

Welcome to 25 Hillgreen Drive, a picturesque and inviting 5-acre parcel of land located in the tranquil countryside. This property will captivate you if you're seeking a serene environment with stunning views and abundant greenery. As you drive up to 25 Hillgreen Drive, you'll be greeted by the peacefulness of the surrounding natural landscape. The property allows you ample space to design and construct your dream home. Whether you envision a sprawling estate or a cozy retreat, this land offers endless possibilities for creating your ideal living space. Comes with a shed 10x20. Conveniently located just minutes from the vibrant city of Lloydminster, which means you can enjoy the best of both worlds â€" the peace and quiet of the countryside and the amenities and attractions of city living. Additionally, the property falls within the Lloydminster School subdivision.