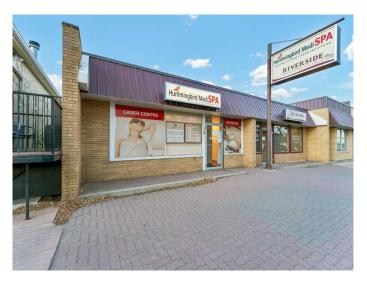

# \$15 - 24 3 Street Ne, Medicine Hat

MLS® #A2185848

# \$15

0 Bedroom, 0.00 Bathroom, Commercial on 0.00 Acres

Riverside, Medicine Hat, Alberta

FANTASTIC OPPORTUNITY TO LEASE A WELL SITUATED PRIME PROFESSIONAL. MEDICAL, OR RETAIL LOCATION! Welcome physicians to this former clinic space, or any other tenants looking for plumbed rooms, large private offices/examination rooms, off street rear parking, and on street public parking! This highly visible street level location is in the historic district of Riverside, close to Downtown Medicine Hat with high foot and street traffic! There are so many possibilities with this NEIGHBOURHOOD COMMERCIAL DISTRICT zoned property, whose permitted uses are: Business and Professional Offices, Day Care Facilities, Government Services, Health Care Offices, Restaurants, Retail and Consumer Services. Please don't hesitate to ask questions about how this property can work for you!

# **Community Information**

Address 24 3 Street Ne

Subdivision Riverside

City Medicine Hat
County Medicine Hat

Province Alberta
Postal Code T1A5L8