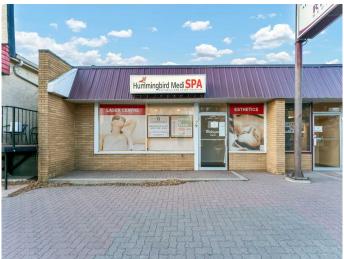

# \$15 - 24 3 Street Ne, Medicine Hat

MLS® #A2185848

# \$15

0 Bedroom, 0.00 Bathroom, Commercial on 0.00 Acres

Riverside, Medicine Hat, Alberta

FANTASTIC OPPORTUNITY TO LEASE A WELL SITUATED PRIME PROFESSIONAL. MEDICAL, OR RETAIL LOCATION! Welcome physicians to this former clinic space, or any other tenants looking for plumbed rooms, large private offices/examination rooms, off street rear parking, and on street public parking! This highly visible street level location is in the historic district of Riverside, close to Downtown Medicine Hat with high foot and street traffic! There are so many possibilities with this NEIGHBOURHOOD COMMERCIAL DISTRICT zoned property, whose permitted uses are: Business and Professional Offices, Day Care Facilities, Government Services, Health Care Offices, Restaurants, Retail and Consumer Services. Please don't hesitate to ask questions about how this property can work for you!

# **Community Information**

Address 24 3 Street Ne

Subdivision Riverside

City Medicine Hat
County Medicine Hat

Province Alberta
Postal Code T1A5L8