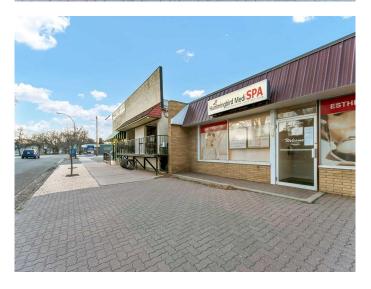

# \$15 - 24 3 Street Ne, Medicine Hat

MLS® #A2185848

# \$15

0 Bedroom, 0.00 Bathroom, Commercial on 0.00 Acres

Riverside, Medicine Hat, Alberta

FANTASTIC OPPORTUNITY TO LEASE A WELL SITUATED PRIME PROFESSIONAL. MEDICAL, OR RETAIL LOCATION! Welcome physicians to this former clinic space, or any other tenants looking for plumbed rooms, large private offices/examination rooms, off street rear parking, and on street public parking! This highly visible street level location is in the historic district of Riverside, close to Downtown Medicine Hat with high foot and street traffic! There are so many possibilities with this NEIGHBOURHOOD COMMERCIAL DISTRICT zoned property, whose permitted uses are: Business and Professional Offices, Day Care Facilities, Government Services, Health Care Offices, Restaurants, Retail and Consumer Services. Please don't hesitate to ask questions about how this property can work for you!

### **Exterior**

Lot Description Level, Near Shopping Center, See Remarks, Near Public Transit