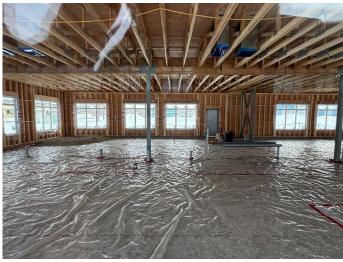

#### \$28

0 Bedroom, 0.00 Bathroom, Commercial on 0.77 Acres

Northridge., Grande Prairie, Alberta

Offered for lease or for sale. Newly constructed, 5,000 square foot office building in Northridge Business Centre that can be split up. This listing is for 2,500 square feet. This is a building shell that will be ready for you to design and construct an interior to fit your needs. All on ground level. Lots of parking. Ideal space for an office, doctor's office, bank, or retail. Easy street to access. Great street appeal!! Basic Rent is \$28.00 PSF. 2,500 sq ft - \$5,833.33 + \$291.67 GST = \$6,125.00 (Total Monthly Basic Rent). Additional Rent -\$9.00 PSF (Estimate) = \$1,875.00 + 93.75 GST = \$1,968.75 (Total Monthly Additional Rent). Total Monthly Rent Payment -\$8,093.75.