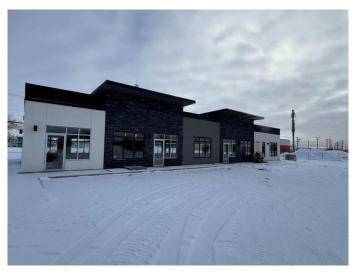

#### \$28

0 Bedroom, 0.00 Bathroom, Commercial on 0.77 Acres

Northridge., Grande Prairie, Alberta

Offered for lease or for sale. Newly constructed, 5,000 square foot office building in Northridge Business Centre that can be split up. This listing is for 2,500 square feet. This is a building shell that will be ready for you to design and construct an interior to fit your needs. All on ground level. Lots of parking. Ideal space for an office, doctor's office, bank, or retail. Easy street to access. Great street appeal!! Basic Rent is \$28.00 PSF. 2,500 sq ft - \$5,833.33 + \$291.67 GST = \$6,125.00 (Total Monthly Basic Rent). Additional Rent -\$9.00 PSF (Estimate) = \$1,875.00 + 93.75 GST = \$1,968.75 (Total Monthly Additional Rent). Total Monthly Rent Payment -\$8,093.75.

#### **Essential Information**

| MLS® #     | A2185746   |
|------------|------------|
| Price      | \$28       |
| Bathrooms  | 0.00       |
| Acres      | 0.77       |
| Year Built | 2024       |
| Туре       | Commercial |
| Sub-Type   | Office     |
| Status     | Active     |