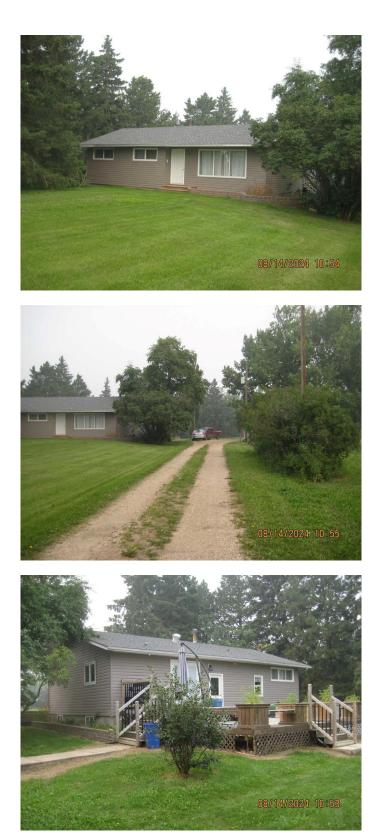

#### \$2,560,000

0 Bedroom, 0.00 Bathroom, Agri-Business on 17.17 Acres

NONE, Rural Westlock County, Alberta

Unique Poultry Operation near Westlock, Ab c/w 17.17 Ac located on Twp Rd 582 adjacent to Hwy 44 south of Westlock. This operation works directly with a hatchery and has exempt status to operate independently from the quota system. Improvements: (1) 1,092 +/- sq ft residence c/w 3 bedroom & 2 Â<sup>1</sup>/<sub>2</sub> bathrooms c/w recent renovations; (2) 1995 mobile home – 16' x 72' c/w 3 bedrooms & 2 bathrooms; (3) water treatment facility which services all farm bldgs and residence, etc.; (4) 2001 / 12 construction Pullet barn c/w barn capacity for up to 12 K chicks – 40' x 202' (includes 40' x 40' shop area and â€~ x 40â€<sup>™</sup> manure storage area), feed bins, etc.; (5) 2008 construction Layer breeder barn – 15,800 +/- sq ft c/w barn capacity for 18,000 +/- breeders (45' x 60' +/service area, 46' x 272' +/- breeder laying area, 30â€<sup>™</sup> x 30â€<sup>™</sup> +/- manure storage area, 67 KVA auto start diesel fired gen set, feed storage bins, etc.; (6) Full set of site services – (2) water wells, (2) power services, (3) N-Gas meters, Private sewage system c/w open discharge, etc., usual yard and mature site improvements, etc.; (7) Note: it is the seller's intention to market this poultry operation as a going concern / turnkey operation. It should also be noted that there are pure blood lines that add significant value to the livestock inventory (not included in the listing price – feed and livestock inventory