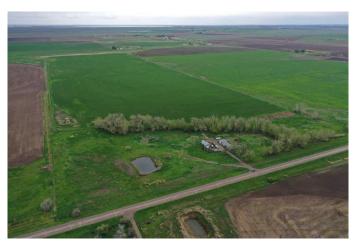

## \$3,000,000

2 Bedroom, 1.00 Bathroom, 1,044 sqft Agri-Business on 246.46 Acres

NONE, Tilley, Alberta

Good irrigated land 250 acre m/l along highway 875 south east of Brooks near Tilley.

Surface revenue \$17,580 a year, total acres 246.46 acres and 195 acre EID water rights

Older yard site with trees on paved highway 875 north of Rolling Hills & west of Tilley.

Pivot not included, wheels and puming unit included, Pressurised EID outlets for water (3)

Great parcel to look for parceling out & optimizing the potential of the land.

Rented for the 2024 crop year., 4 parcels total

Built in 1940