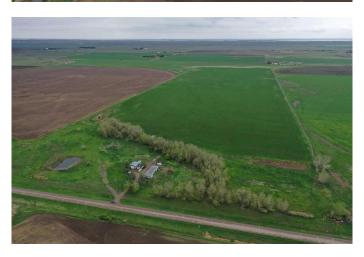

## \$3,000,000

2 Bedroom, 1.00 Bathroom, 1,044 sqft Agri-Business on 246.46 Acres

NONE, Tilley, Alberta

Good irrigated land 250 acre m/l along highway 875 south east of Brooks near Tilley.

Surface revenue \$17,580 a year, total acres 246.46 acres and 195 acre EID water rights

Older yard site with trees on paved highway 875 north of Rolling Hills & west of Tilley.

Pivot not included, wheels and puming unit included, Pressurised EID outlets for water (3)

Great parcel to look for parceling out & optimizing the potential of the land.

Rented for the 2024 crop year., 4 parcels total

Built in 1940