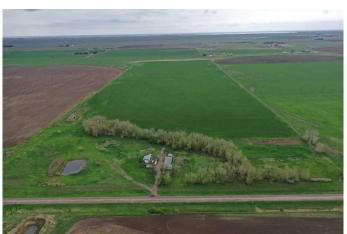

## \$3,000,000

2 Bedroom, 1.00 Bathroom, 1,044 sqft Agri-Business on 246.46 Acres

NONE, Tilley, Alberta

Good irrigated land 250 acre m/l along highway 875 south east of Brooks near Tilley.

Surface revenue \$17,580 a year, total acres 246.46 acres and 195 acre EID water rights

Older yard site with trees on paved highway 875 north of Rolling Hills & west of Tilley.

Pivot not included, wheels and puming unit included, Pressurised EID outlets for water (3)

Great parcel to look for parceling out & optimizing the potential of the land.

Rented for the 2024 crop year., 4 parcels total

Built in 1940