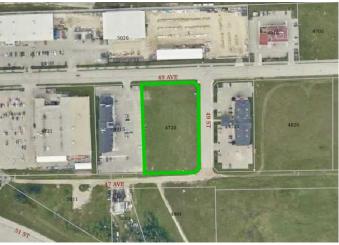

## Prime Downtown Development Opportunity – 2.24 Acres

Nestled in the heart of Whitecourt's thriving downtown, this 2.24-acre parcel offers a premium location and unparalleled potential for commercial development. Zoned C-1 Core Commercial – Downtown, this property is ideal for a wide variety of retail, office, and service-oriented businesses, all within Whitecourt's primary business district.

Strategically located between the Holiday Inn Express, Microtel Inn & Suites, and the Christensen Developments Senior Complex, this parcel benefits from high visibility and foot traffic. Its proximity to these established businesses and residential developments enhances its appeal for commercial ventures and mixed-use projects.

### **Community Information**

| Address     | 4720 49 Street   |
|-------------|------------------|
| Subdivision | NONE             |
| City        | Whitecourt       |
| County      | Woodlands County |
| Province    | Alberta          |
| Postal Code | T7S 0E8          |