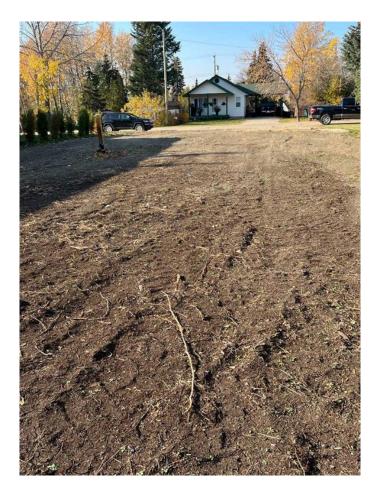

#### \$65,000

0 Bedroom, 0.00 Bathroom, Land on 0.16 Acres

NONE, Beaverlodge, Alberta

Great building lot on a quiet dead-end street, fully serviced and landscaped, has a good healthy apple tree. Lot dimensions are 50 x 140 and is zoned R2 which allows new construction, mobiles and modulars under 5 years old. This property is within walking distance of schools and all amenities.