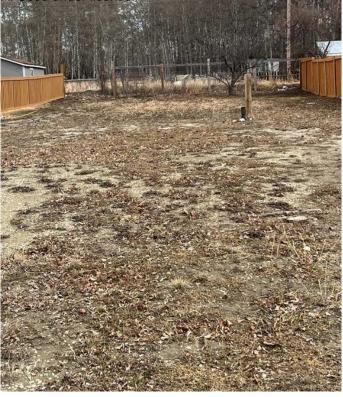

#### \$65,000

0 Bedroom, 0.00 Bathroom, Land on 0.16 Acres

NONE, Beaverlodge, Alberta

Great building lot on a quiet dead-end street, fully serviced and landscaped, has a good healthy apple tree. Lot dimensions are 50 x 140 and is zoned R2 which allows new construction, mobiles and modulars under 5 years old. This property is within walking distance of schools and all amenities.