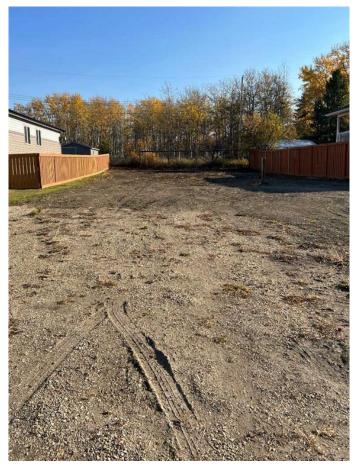

#### \$65,000

0 Bedroom, 0.00 Bathroom, Land on 0.16 Acres

NONE, Beaverlodge, Alberta

Great building lot on a quiet dead-end street, fully serviced and landscaped, has a good healthy apple tree. Lot dimensions are 50 x 140 and is zoned R2 which allows new construction, mobiles and modulars under 5 years old. This property is within walking distance of schools and all amenities.