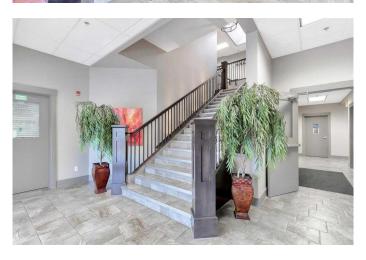

## \$18

0 Bedroom, 0.00 Bathroom, Commercial on 0.00 Acres

East Shepard Industrial, Calgary, Alberta

Excellent leasing opportunity in South Calgary. The building offers a professional first impression for staff and clients, is fully Wheelchair Accessible including Elevator to the second floor, there are skylights in the common area increasing the natural light in the building including in the winter. The building is highly efficient which results in lower operating costs than any comparable building in South Calgary. Complete staging services available for your New Space! Current Spaces are gorgeous but Tenant Improvements available. And let's not forget, Tim Hortons and Subway are 40 seconds away by car, 2-minute walk!

#### Interior

Interior Features Elevator