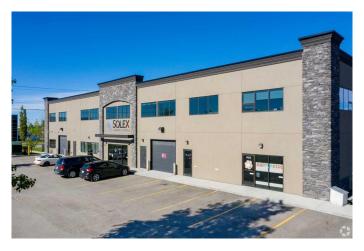

# \$18 - 210a, 4720 106 Avenue Se, Calgary

MLS® #A2184855

## \$18

0 Bedroom, 0.00 Bathroom, Commercial on 0.00 Acres

East Shepard Industrial, Calgary, Alberta

Excellent leasing opportunity in South Calgary. The building offers a professional first impression for staff and clients, is fully Wheelchair Accessible including Elevator to the second floor, there are skylights in the common area increasing the natural light in the building including in the winter. The building is highly efficient which results in lower operating costs than any comparable building in South Calgary. Complete staging services available for your New Space! Current Spaces are gorgeous but Tenant Improvements available. And let's not forget, Tim Hortons and Subway are 40 seconds away by car, 2-minute walk!

## **Community Information**

Address 210a, 4720 106 Avenue Se Subdivision East Shepard Industrial

City Calgary
County Calgary
Province Alberta
Postal Code T2Z 0G4