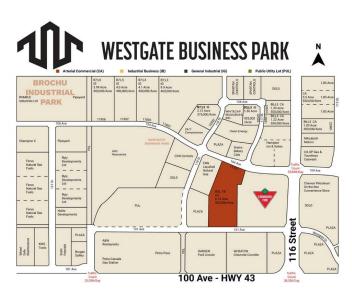

#### \$3,701,500

0 Bedroom, 0.00 Bathroom, Land on 6.73 Acres

Westgate., Grande Prairie, Alberta

Final Phase of Westgate Business Park, Grande Prairie's premier power center for retail and commercial business. Full Municipal services available on this 6.72 Acre commercial lot which sits directly next to the new Canadian tire. Direct access to all major transportation routes. Close to Grande Prairie Regional Airport and the new Grande Prairie Regional Hospital with signalized intersections. Highest standards of development with wide roads and sidewalks. Wexford Developments offers build-to-suit options to bring any design to life for your business. Call your Commercial REALTOR ® today for additional information.

# **Community Information**

| Address     | 11701 104 Avenue |
|-------------|------------------|
| Subdivision | Westgate.        |
| City        | Grande Prairie   |
| County      | Grande Prairie   |
| Province    | Alberta          |

| Postal Code            | T8V 8B5                                          |  |
|------------------------|--------------------------------------------------|--|
| Amenities              |                                                  |  |
| Utilities              | Electricity at Lot Line, Natural Gas at Lot Line |  |
| Exterior               |                                                  |  |
| Lot Description        | City Lot, Near Public Transit, Level             |  |
| Additional Information |                                                  |  |
| Date Listed            | January 7th, 2025                                |  |
| Days on Market         | 217                                              |  |