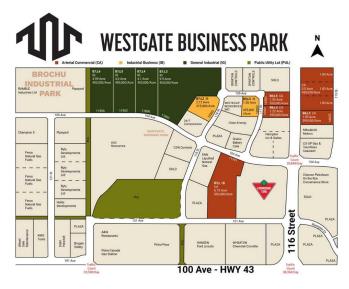

#### \$3,701,500

0 Bedroom, 0.00 Bathroom, Land on 6.73 Acres

Westgate., Grande Prairie, Alberta

Final Phase of Westgate Business Park, Grande Prairie's premier power center for retail and commercial business. Full Municipal services available on this 6.72 Acre commercial lot which sits directly next to the new Canadian tire. Direct access to all major transportation routes. Close to Grande Prairie Regional Airport and the new Grande Prairie Regional Hospital with signalized intersections. Highest standards of development with wide roads and sidewalks. Wexford Developments offers build-to-suit options to bring any design to life for your business. Call your Commercial REALTOR ® today for additional information.

# **Community Information**

| Address     | 11701 104 Avenue |
|-------------|------------------|
| Subdivision | Westgate.        |
| City        | Grande Prairie   |
| County      | Grande Prairie   |
| Province    | Alberta          |

| Postal Code            | T8V 8B5                                          |  |
|------------------------|--------------------------------------------------|--|
| Amenities              |                                                  |  |
| Utilities              | Electricity at Lot Line, Natural Gas at Lot Line |  |
| Exterior               |                                                  |  |
| Lot Description        | City Lot, Near Public Transit, Level             |  |
| Additional Information |                                                  |  |
| Date Listed            | January 7th, 2025                                |  |
| Days on Market         | 217                                              |  |