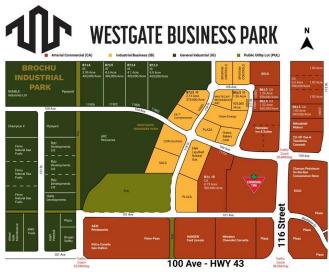

#### \$3,701,500

0 Bedroom, 0.00 Bathroom, Land on 6.73 Acres

Westgate., Grande Prairie, Alberta

Final Phase of Westgate Business Park, Grande Prairie's premier power center for retail and commercial business. Full Municipal services available on this 6.72 Acre commercial lot which sits directly next to the new Canadian tire. Direct access to all major transportation routes. Close to Grande Prairie Regional Airport and the new Grande Prairie Regional Hospital with signalized intersections. Highest standards of development with wide roads and sidewalks. Wexford Developments offers build-to-suit options to bring any design to life for your business. Call your Commercial REALTOR ® today for additional information.

# **Community Information**

| Address     | 11701 104 Avenue |
|-------------|------------------|
| Subdivision | Westgate.        |
| City        | Grande Prairie   |
| County      | Grande Prairie   |
| Province    | Alberta          |

| Postal Code            | T8V 8B5                                          |  |
|------------------------|--------------------------------------------------|--|
| Amenities              |                                                  |  |
| Utilities              | Electricity at Lot Line, Natural Gas at Lot Line |  |
| Exterior               |                                                  |  |
| Lot Description        | City Lot, Near Public Transit, Level             |  |
| Additional Information |                                                  |  |
| Date Listed            | January 7th, 2025                                |  |
| Days on Market         | 217                                              |  |