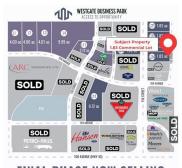

#### \$730,170

0 Bedroom, 0.00 Bathroom, Land on 1.83 Acres

Westgate., Grande Prairie, Alberta

Final Phase of Westgate Business Park, Grande Prairie's premier power center for retail and commercial business.

Full Municipal services available on this 1.83 Acre commercial lot that offers over 152 feet of frontage on 116 street.

Direct access to all major transportation routes. Close to Grande Prairie Regional Airport and the new Grande Prairie Regional Hospital with signalized intersections. Highest standards of development with wide roads and sidewalks. Wexford Developments offers build-to-suit options to bring any design to life for your business.

## **Community Information**

Address 10602 115 Street

Subdivision Westgate.

City Grande Prairie

**FINAL PHASE NOW SELLING** 

**Grande Prairie** County

**Province** Alberta T8V 8B5

Postal Code