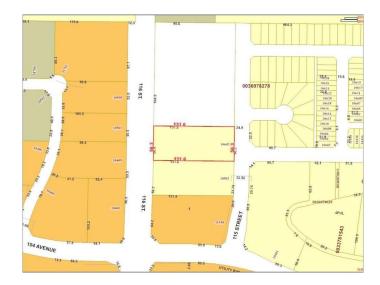

Full Municipal services available on this 1.83 Acre commercial lot that offers over 152 feet of frontage on 116 street.

Direct access to all major transportation routes. Close to Grande Prairie Regional Airport and the new Grande Prairie Regional Hospital with signalized intersections. Highest standards of development with wide roads and sidewalks. Wexford Developments offers build-to-suit options to bring any design to life for your business.

#### **Exterior**

Lot Description City Lot