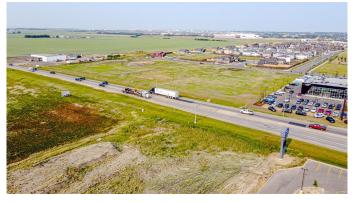

Full Municipal services available on this 1.83 Acre commercial lot that offers over 152 feet of frontage on 116 street.

Direct access to all major transportation routes. Close to Grande Prairie Regional Airport and the new Grande Prairie Regional Hospital with signalized intersections. Highest standards of development with wide roads and sidewalks. Wexford Developments offers build-to-suit options to bring any design to life for your business.