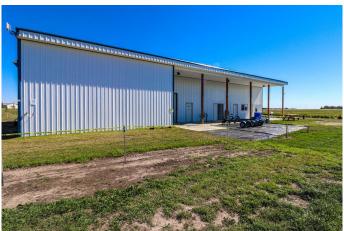

#### ATTENTION INVESTORS !!!

Have you heard of Haskap Berry Farm? It is one of the largest haskap farms in Canada! And it's for sale.

Haskap berries are a new, healthy, tasty and emerging crop in the Agri-Food Industry. They are high in antioxidants and Vitamin C with a robust, bold taste, similar to a juicy blueberry, raspberry, and black currant combined. Haskap Berry Farm is a premium, high-quality operation with 57,000 plants, 57 acres, drip irrigation, a dugout, landscape fabric, a bird control system, and an 8-foot high fence. A new 4,000-square-foot processing and freezing facility was completed in 2020, designed specifically for food safety protocols and large quantity throughput. Food safety programs are in place.

#### **Amenities**

Parking Spaces 50