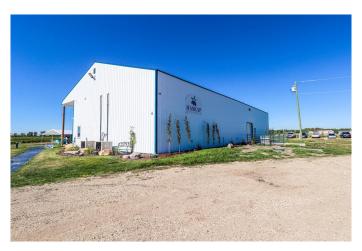

#### ATTENTION INVESTORS !!!

Have you heard of Haskap Berry Farm? It is one of the largest haskap farms in Canada! And it's for sale.

Haskap berries are a new, healthy, tasty and emerging crop in the Agri-Food Industry. They are high in antioxidants and Vitamin C with a robust, bold taste, similar to a juicy blueberry, raspberry, and black currant combined. Haskap Berry Farm is a premium, high-quality operation with 57,000 plants, 57 acres, drip irrigation, a dugout, landscape fabric, a bird control system, and an 8-foot high fence. A new 4,000-square-foot processing and freezing facility was completed in 2020, designed specifically for food safety protocols and large quantity throughput. Food safety programs are in place.

#### Built in 2020

#### **Exterior**

Lot Description Farm Roof Metal

Construction Metal Frame, Metal Siding

Foundation Poured Concrete, Slab