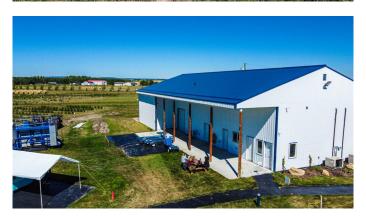

#### ATTENTION INVESTORS !!!

Have you heard of Haskap Berry Farm? It is one of the largest haskap farms in Canada! And it's for sale.

Haskap berries are a new, healthy, tasty and emerging crop in the Agri-Food Industry. They are high in antioxidants and Vitamin C with a robust, bold taste, similar to a juicy blueberry, raspberry, and black currant combined. Haskap Berry Farm is a premium, high-quality operation with 57,000 plants, 57 acres, drip irrigation, a dugout, landscape fabric, a bird control system, and an 8-foot high fence. A new 4,000-square-foot processing and freezing facility was completed in 2020, designed specifically for food safety protocols and large quantity throughput. Food safety programs are in place.

#### Built in 2020

#### **Exterior**

Lot Description Farm Roof Metal

Construction Metal Frame, Metal Siding

Foundation Poured Concrete, Slab