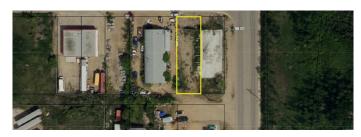

### \$70,000

0 Bedroom, 0.00 Bathroom, Land on 0.15 Acres

North End., Peace River, Alberta

The location of this vacant lot makes it worth a look. Located on the the busiest North End feeder road, 98 Street sees large daily traffic volumes and the location close to schools and on the way to the North End amenities would make this a great spot for a strip mall, convenience store or restaurant. High visibility also helps make this lot desirable. The owner is willing to build to suit so check out what options exist here for you and put your business idea into action! The lot next door is also listed for sale for \$70,000.