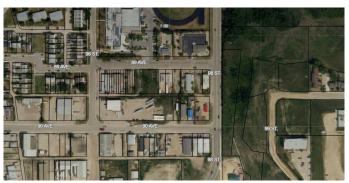

### \$70,000

0 Bedroom, 0.00 Bathroom, Land on 0.15 Acres

North End., Peace River, Alberta

The location of this vacant lot makes it worth a look. Located on the the busiest North End feeder road, 98 Street sees large daily traffic volumes and the location close to schools and on the way to the North End amenities would make this a great spot for a strip mall, convenience store or restaurant. High visibility also helps make this lot desirable. The owner is willing to build to suit so check out what options exist here for you and put your business idea into action! The lot next door is also listed for sale for \$70,000.