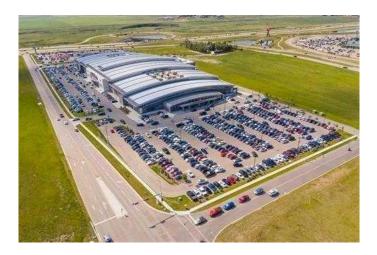

#### \$399,900

0 Bedroom, 0.00 Bathroom, Commercial on 4.00 Acres

NONE, Rural Rocky View County, Alberta

Location! Location! Location! This developed unit is located at Centre Stage, close to elevators & escalators. Invest now in the ever-growing New Horizon Mall. The large Sky Castle indoor Playground & the new Sky Castle Roller Rink make it a fun destination for unique shopping and family entertainment. Invest now while the prices are low. Call today for more information.